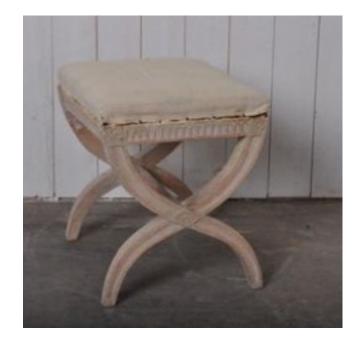

MONOTONE/TONAL CHAIR

KLISMOS WITH CARVED DETAILS

TRADITIONAL CHAIR WITH PATTERN

STOOL

FOOT STOOL

OTTOMAN WITH CARVED DETAIL

SIMPLE SILHOUETTE OTTOMAN

BENCH WITH CARVED DETAIL