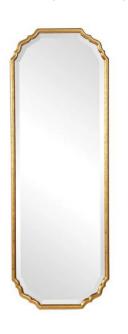

MIRROR BEVELED EDGES

SCALLOPED BAROQUE EDGE

WINDOWFRAME MIRROR

TRIOMPHE MIRROR

ARCH WINDOWFRAME MIRROR

FULL LENGTH MIRROR

BIRD PRINT

BI