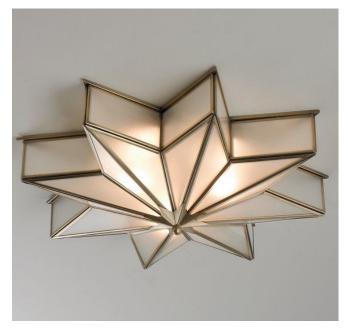

SIMPLE SILHOUETTE WITH MARBLE

METAL COFFEE/SIDE TABLE

METAL SCONCE

TEXTURED GLASS

ART DECO FLUSHMOUNT

METAL LAMP

FLOOR LAMP

METAL LAMP