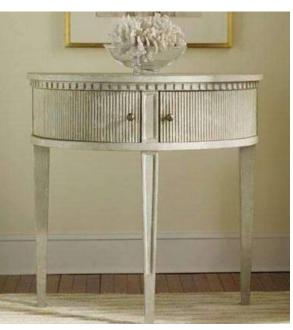

### CABINETS, CONSOLES, AND TABLES

CORNER DETAILS

TURNED DETAIL

CARVED LEG DETAIL AND EMBOSSED FACADE

HALF MOON CONSOLE WITH NO RIDGES

TURNED METAL END TABLE

DROP LEAF DINING TABLE

CARVED DETAILS