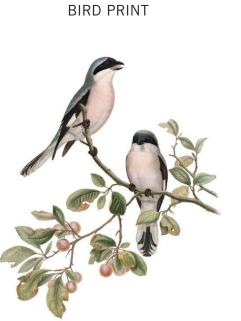

MIRROR BEVELED EDGES

SCALLOPED BAROQUE EDGE

WINDOWFRAME MIRROR

TRIOMPHE MIRROR

ARCH WINDOWFRAME MIRROR

FULL LENGTH MIRROR

BIRD PRINT

BI