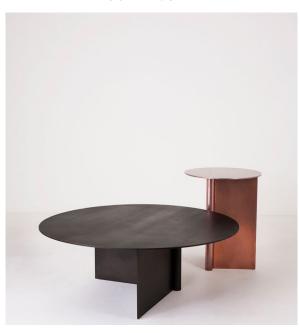

### CABINETS, CONSOLES, AND TABLES

CONSOLE

NEUTRAL TONED MARBLE COFFEE TABLE

COFFEE TABLE WITH METAL ACCENTS

CONSOLE

CONSOLE WITH GEO STRUCTURE

DINING TABLE WITH CURVED LEGS

DARK WOOD WITH METAL ACCENT COFFEE TABLE

SIMPLE SILHOUETTE WITH MARBLE

METAL COFFEE/SIDE TABLE

METAL SCONCE

TEXTURED GLASS

ART DECO FLUSHMOUNT

METAL LAMP

FLOOR LAMP

METAL LAMP