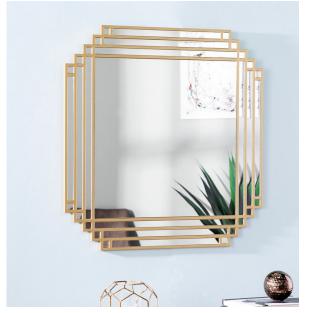

MIRROR BEVELED EDGES

SCALLOPED BAROQUE EDGE

WINDOWFRAME MIRROR

TRIOMPHE MIRROR

ARCH WINDOWFRAME MIRROR

FULL LENGTH MIRROR

BIRD PRINT

BI