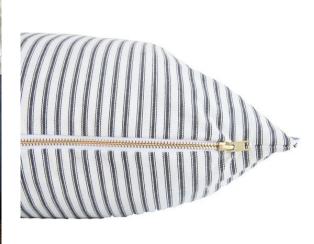

#### **GLASS FINISHES**

MERCURY GLASS

MULTI STRIPE

THIN WIDE SET STRIPES

LARGE STRIPES

TICKING STRIPES

BOLD STRIPES

SMALL SCALE GINGHAM