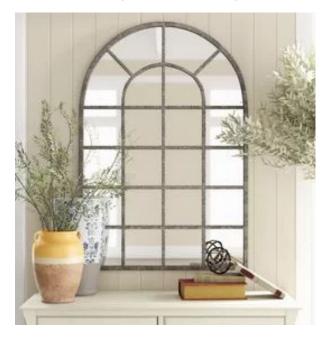

MIRROR BEVELED EDGES

SCALLOPED BAROQUE EDGE

WINDOWFRAME MIRROR

TRIOMPHE MIRROR

ARCH WINDOWFRAME MIRROR

FULL LENGTH MIRROR

BIRD PRINT

BI