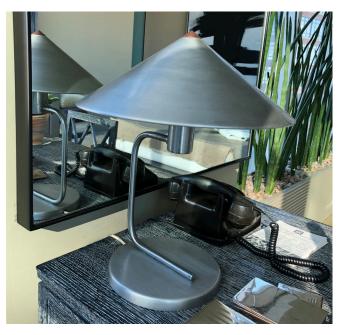

SIMPLE SILHOUETTE WITH MARBLE

METAL COFFEE/SIDE TABLE

METAL SCONCE

TEXTURED GLASS

ART DECO FLUSHMOUNT

METAL LAMP

FLOOR LAMP

METAL LAMP