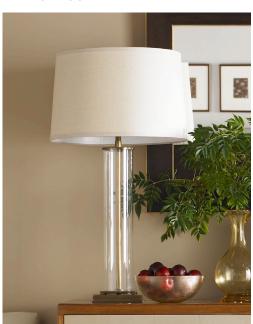

CABINETRY

CAGE PENDANT

MERCURY GLASS LIGHTING

CARVED TABLE LAMP

WHITE CHANDELIER WITH METAL ACCENTS

MILK GLASS CHANDELIER

IMAGES FOR INSPIRATION ONLY PROPRIETARY AND CONFIDENTIAL © Marquee Brands 2021 - All rights reserved