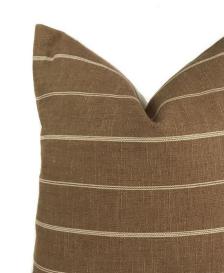

#### **GLASS FINISHES**

MERCURY GLASS

MULTI STRIPE

THIN WIDE SET STRIPES

LARGE STRIPES

TICKING STRIPES

BOLD STRIPES

SMALL SCALE GINGHAM