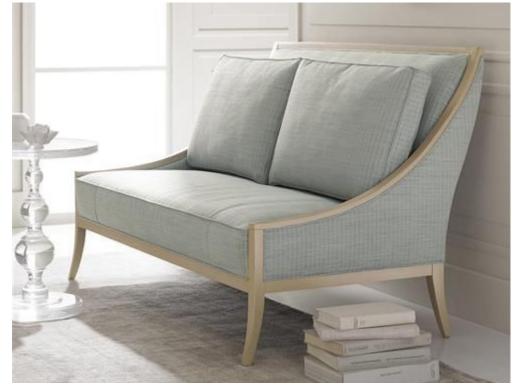

MODERN GUSTAUVIAN BENCH

BENCH WITH CANING

DAY BED WITH DETAILED CUT OUTS

SIMPLE GUSTAUVIAN BENCH WITH BACKREST

SIMPLE LOVE SEAT WITH CARVED DETAIL

SETTEE WITH SPINDLE DETAIL

MODERN GUSTAUVIAN LOVE SEAT