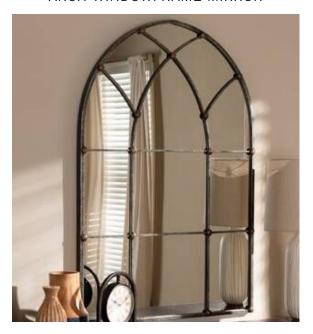

MIRROR BEVELED EDGES

SCALLOPED BAROQUE EDGE

WINDOWFRAME MIRROR

TRIOMPHE MIRROR

ARCH WINDOWFRAME MIRROR

FULL LENGTH MIRROR

BIRD PRINT

BI