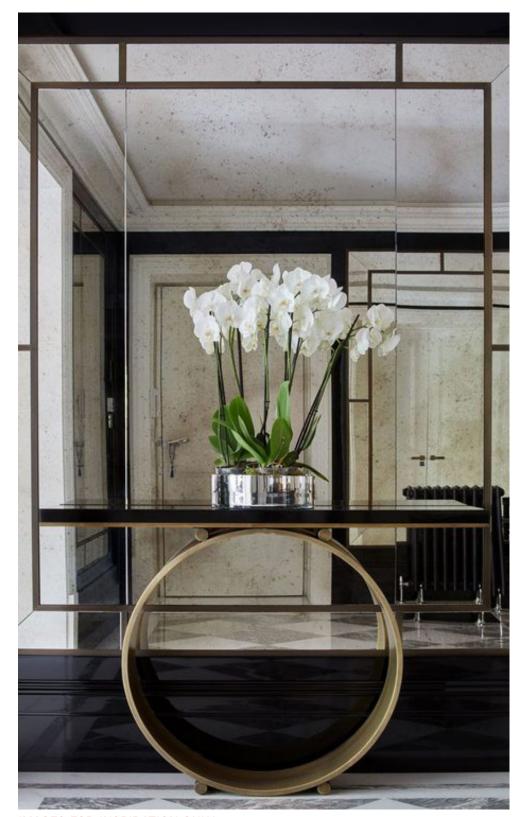

### CABINETS, CONSOLES, AND TABLES

CONSOLE

NEUTRAL TONED MARBLE COFFEE TABLE

COFFEE TABLE WITH METAL ACCENTS

CONSOLE

CONSOLE WITH GEO STRUCTURE

DINING TABLE WITH CURVED LEGS

DARK WOOD WITH METAL ACCENT COFFEE TABLE

SIMPLE SILHOUETTE WITH MARBLE

METAL COFFEE/SIDE TABLE

METAL SCONCE

TEXTURED GLASS

ART DECO FLUSHMOUNT

METAL LAMP

FLOOR LAMP

METAL LAMP