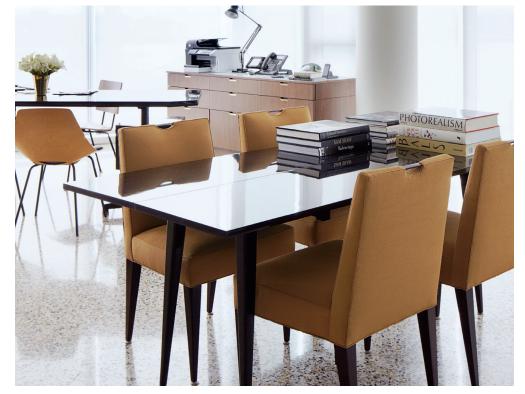

ACCENT COLOR DINING CHAIR

BAR STOOL

WHITE & CHROME BAR STOOL

NEUTRAL WITH BLACK ACCENT CHAIR

NEUTRAL VELVET WITH METAL FRAME

STRING CHAIR

LEATHER ACCENT SEAT

OTTOMAN

### CABINETS, CONSOLES, AND TABLES

CONSOLE

NEUTRAL TONED MARBLE COFFEE TABLE

COFFEE TABLE WITH METAL ACCENTS

CONSOLE

CONSOLE WITH GEO STRUCTURE

DINING TABLE WITH CURVED LEGS

DARK WOOD WITH METAL ACCENT COFFEE TABLE