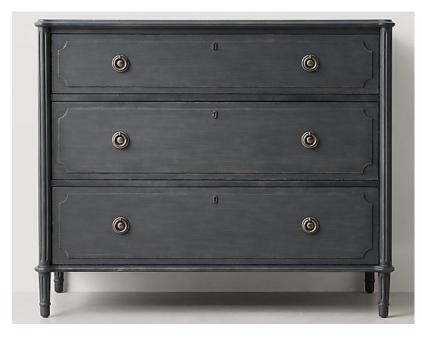

### CABINETS, CONSOLES, AND TABLES

CORNER DETAILS

TURNED DETAIL

CARVED LEG DETAIL AND EMBOSSED FACADE

HALF MOON CONSOLE WITH NO RIDGES

TURNED METAL END TABLE

DROP LEAF DINING TABLE

CARVED DETAILS