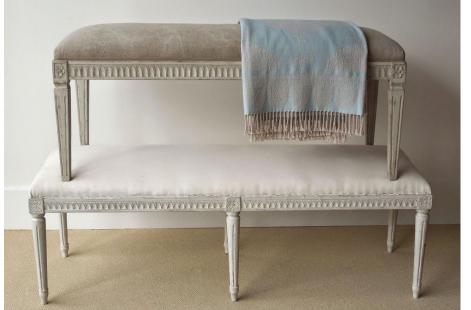

MONOTONE/TONAL CHAIR

KLISMOS WITH CARVED DETAILS

TRADITIONAL CHAIR WITH PATTERN

STOOL

FOOT STOOL

OTTOMAN WITH CARVED DETAIL

SIMPLE SILHOUETTE OTTOMAN

BENCH WITH CARVED DETAIL

MODERN GUSTAUVIAN BENCH

BENCH WITH CANING

DAY BED WITH DETAILED CUT OUTS

SIMPLE GUSTAUVIAN BENCH WITH BACKREST

SIMPLE LOVE SEAT WITH CARVED DETAIL

SETTEE WITH SPINDLE DETAIL

MODERN GUSTAUVIAN LOVE SEAT