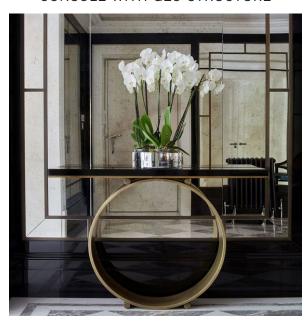

### CABINETS, CONSOLES, AND TABLES

CONSOLE

NEUTRAL TONED MARBLE COFFEE TABLE

COFFEE TABLE WITH METAL ACCENTS

CONSOLE

CONSOLE WITH GEO STRUCTURE

DINING TABLE WITH CURVED LEGS

DARK WOOD WITH METAL ACCENT COFFEE TABLE