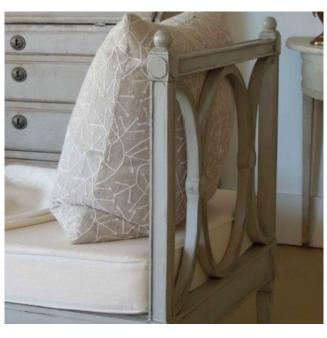

MONOTONE/TONAL CHAIR

KLISMOS WITH CARVED DETAILS

TRADITIONAL CHAIR WITH PATTERN

STOOL

FOOT STOOL

OTTOMAN WITH CARVED DETAIL

SIMPLE SILHOUETTE OTTOMAN

BENCH WITH CARVED DETAIL