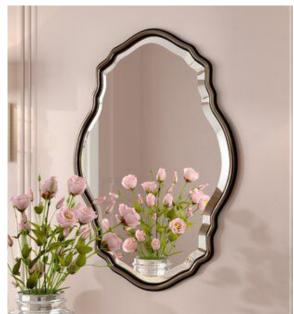

MIRROR BEVELED EDGES

SCALLOPED BAROQUE EDGE

WINDOWFRAME MIRROR

TRIOMPHE MIRROR

ARCH WINDOWFRAME MIRROR

FULL LENGTH MIRROR

BIRD PRINT

BI