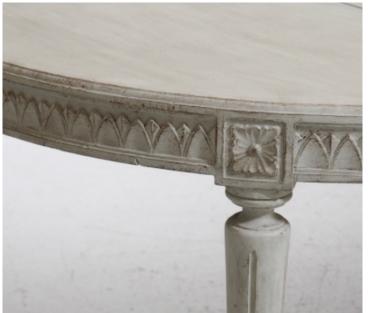

### CABINETS, CONSOLES, AND TABLES

CORNER DETAILS

TURNED DETAIL

CARVED LEG DETAIL AND EMBOSSED FACADE

HALF MOON CONSOLE WITH NO RIDGES

TURNED METAL END TABLE

DROP LEAF DINING TABLE

CARVED DETAILS