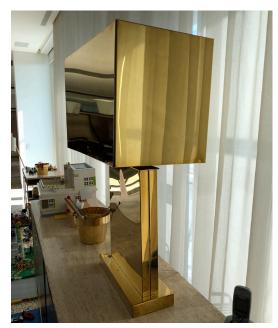

WHITE WITH METAL ACCENT PENDANT

GLASS AND METAL LAMP

METALLIC TABLE LAMP

GEO SHAPED MIRRORS

METAL WALL DECOR

ABSTRACT ARTWORK

ABSTRACT ARTWORK ABSTRACT COLORBLOCK