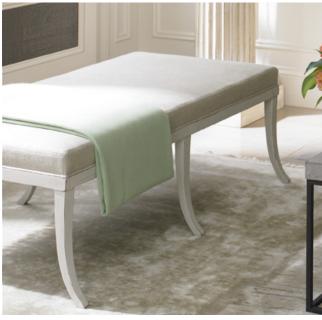

MONOTONE/TONAL CHAIR

KLISMOS WITH CARVED DETAILS

TRADITIONAL CHAIR WITH PATTERN

STOOL

FOOT STOOL

OTTOMAN WITH CARVED DETAIL

SIMPLE SILHOUETTE OTTOMAN

BENCH WITH CARVED DETAIL

MODERN GUSTAUVIAN BENCH

BENCH WITH CANING

DAY BED WITH DETAILED CUT OUTS

SIMPLE GUSTAUVIAN BENCH WITH BACKREST

SIMPLE LOVE SEAT WITH CARVED DETAIL

SETTEE WITH SPINDLE DETAIL

MODERN GUSTAUVIAN LOVE SEAT