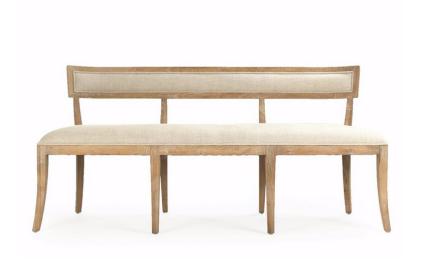

MODERN GUSTAUVIAN BENCH

BENCH WITH CANING

DAY BED WITH DETAILED CUT OUTS

SIMPLE GUSTAUVIAN BENCH WITH BACKREST

SIMPLE LOVE SEAT WITH CARVED DETAIL

SETTEE WITH SPINDLE DETAIL

MODERN GUSTAUVIAN LOVE SEAT