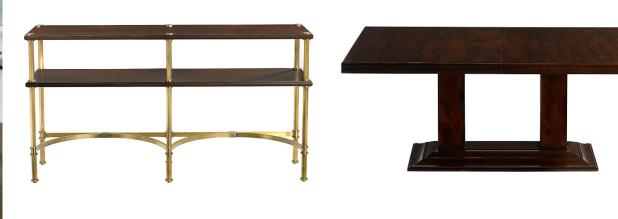

### CABINETS, CONSOLES, AND TABLES

CONSOLE

NEUTRAL TONED MARBLE COFFEE TABLE

COFFEE TABLE WITH METAL ACCENTS

CONSOLE

CONSOLE WITH GEO STRUCTURE

DINING TABLE WITH CURVED LEGS

DARK WOOD WITH METAL ACCENT COFFEE TABLE