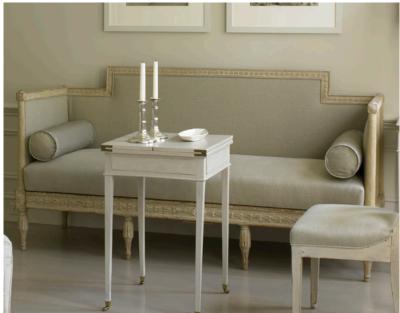

MODERN GUSTAUVIAN BENCH

BENCH WITH CANING

DAY BED WITH DETAILED CUT OUTS

SIMPLE GUSTAUVIAN BENCH WITH BACKREST

SIMPLE LOVE SEAT WITH CARVED DETAIL

SETTEE WITH SPINDLE DETAIL

MODERN GUSTAUVIAN LOVE SEAT