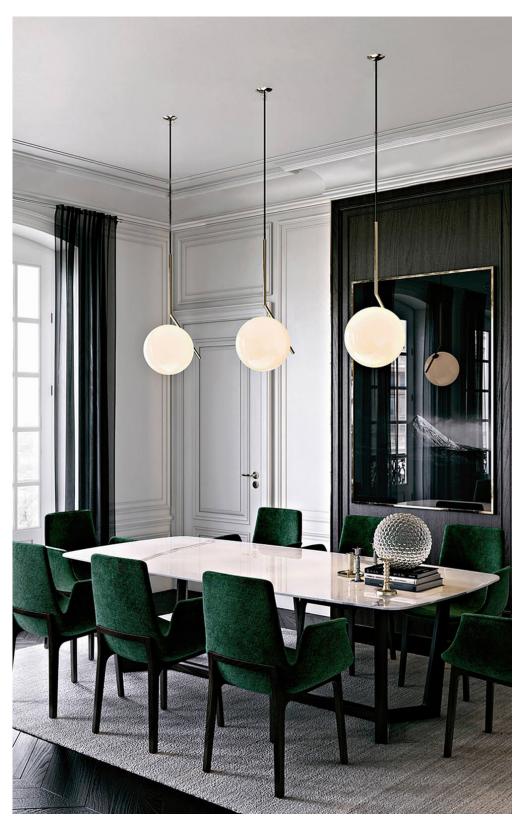

ACCENT COLOR DINING CHAIR

BAR STOOL

WHITE & CHROME BAR STOOL

NEUTRAL WITH BLACK ACCENT CHAIR

NEUTRAL VELVET WITH METAL FRAME

STRING CHAIR

LEATHER ACCENT SEAT

OTTOMAN

### CABINETS, CONSOLES, AND TABLES

CONSOLE

NEUTRAL TONED MARBLE COFFEE TABLE

COFFEE TABLE WITH METAL ACCENTS

CONSOLE

CONSOLE WITH GEO STRUCTURE

DINING TABLE WITH CURVED LEGS

DARK WOOD WITH METAL ACCENT COFFEE TABLE