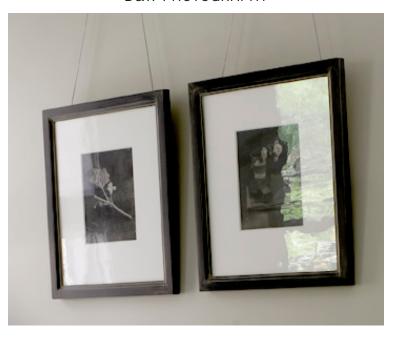

BUTTERFLY PRINT

BOTANICAL PRINT WITH BEADED FRAME

**B&W PHOTOGRAPHY** 

**B&W PHOTOGRAPHY** 