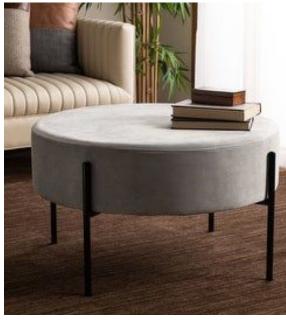

MONOTONE/TONAL CHAIR

KLISMOS WITH CARVED DETAILS

TRADITIONAL CHAIR WITH PATTERN

STOOL

FOOT STOOL

OTTOMAN WITH CARVED DETAIL

SIMPLE SILHOUETTE OTTOMAN

BENCH WITH CARVED DETAIL