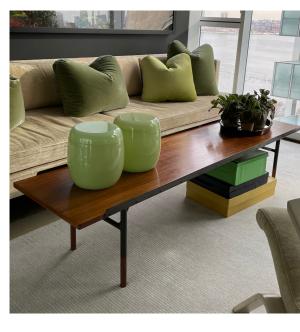

### CABINETS, CONSOLES, AND TABLES

CONSOLE

NEUTRAL TONED MARBLE COFFEE TABLE

COFFEE TABLE WITH METAL ACCENTS

CONSOLE

CONSOLE WITH GEO STRUCTURE

DINING TABLE WITH CURVED LEGS

DARK WOOD WITH METAL ACCENT COFFEE TABLE

SIMPLE SILHOUETTE WITH MARBLE

METAL COFFEE/SIDE TABLE

METAL SCONCE

TEXTURED GLASS

ART DECO FLUSHMOUNT

METAL LAMP

FLOOR LAMP

METAL LAMP