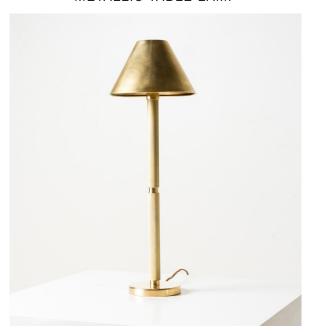

WHITE WITH METAL ACCENT PENDANT

GLASS AND METAL LAMP

METALLIC TABLE LAMP

GEO SHAPED MIRRORS

METAL WALL DECOR

ABSTRACT ARTWORK

ABSTRACT ARTWORK ABSTRACT COLORBLOCK