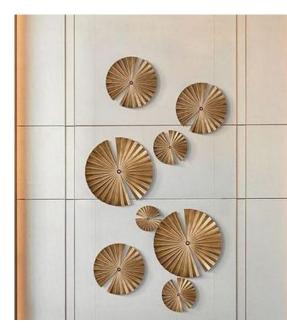

WHITE WITH METAL ACCENT PENDANT

GLASS AND METAL LAMP

METALLIC TABLE LAMP

GEO SHAPED MIRRORS

METAL WALL DECOR

ABSTRACT ARTWORK

ABSTRACT ARTWORK ABSTRACT COLORBLOCK