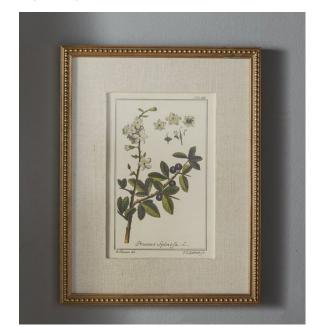

BUTTERFLY PRINT

BOTANICAL PRINT WITH BEADED FRAME

**B&W PHOTOGRAPHY** 

**B&W PHOTOGRAPHY** 