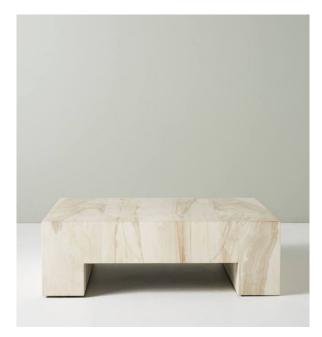

### CABINETS, CONSOLES, AND TABLES

CONSOLE

NEUTRAL TONED MARBLE COFFEE TABLE

COFFEE TABLE WITH METAL ACCENTS

CONSOLE

CONSOLE WITH GEO STRUCTURE

DINING TABLE WITH CURVED LEGS

DARK WOOD WITH METAL ACCENT COFFEE TABLE

SIMPLE SILHOUETTE WITH MARBLE

METAL COFFEE/SIDE TABLE

METAL SCONCE

TEXTURED GLASS

ART DECO FLUSHMOUNT

METAL LAMP

FLOOR LAMP

METAL LAMP