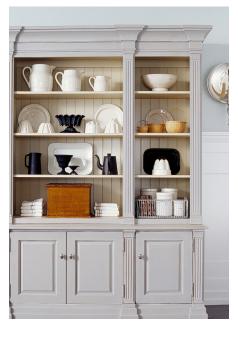

### CABINETS, CONSOLES, AND TABLES

CORNER DETAILS

TURNED DETAIL

CARVED LEG DETAIL AND EMBOSSED FACADE

HALF MOON CONSOLE WITH NO RIDGES

TURNED METAL END TABLE

DROP LEAF DINING TABLE

CARVED DETAILS

CABINETRY

CAGE PENDANT

MERCURY GLASS LIGHTING

CARVED TABLE LAMP

WHITE CHANDELIER WITH METAL ACCENTS

MILK GLASS CHANDELIER

IMAGES FOR INSPIRATION ONLY PROPRIETARY AND CONFIDENTIAL © Marquee Brands 2021 - All rights reserved