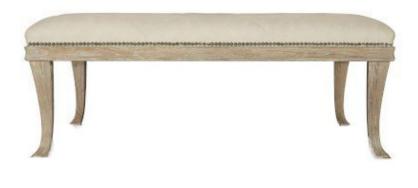

MONOTONE/TONAL CHAIR

KLISMOS WITH CARVED DETAILS

TRADITIONAL CHAIR WITH PATTERN

STOOL

FOOT STOOL

OTTOMAN WITH CARVED DETAIL

SIMPLE SILHOUETTE OTTOMAN

BENCH WITH CARVED DETAIL