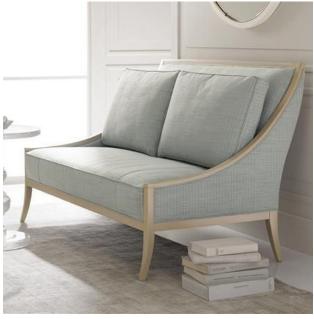

MODERN GUSTAUVIAN BENCH

BENCH WITH CANING

DAY BED WITH DETAILED CUT OUTS

SIMPLE GUSTAUVIAN BENCH WITH BACKREST

SIMPLE LOVE SEAT WITH CARVED DETAIL

SETTEE WITH SPINDLE DETAIL

MODERN GUSTAUVIAN LOVE SEAT