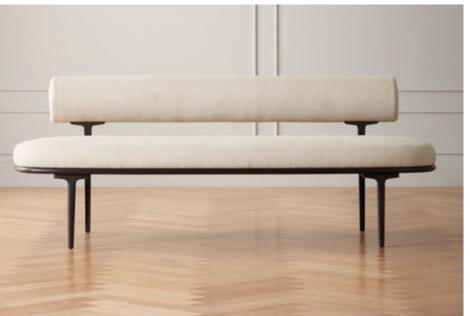

MODERN GUSTAUVIAN BENCH

BENCH WITH CANING

DAY BED WITH DETAILED CUT OUTS

SIMPLE GUSTAUVIAN BENCH WITH BACKREST

SIMPLE LOVE SEAT WITH CARVED DETAIL

SETTEE WITH SPINDLE DETAIL

MODERN GUSTAUVIAN LOVE SEAT