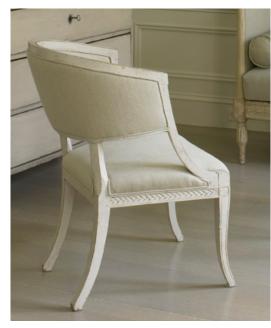

MONOTONE/TONAL CHAIR

KLISMOS WITH CARVED DETAILS

TRADITIONAL CHAIR WITH PATTERN

STOOL

FOOT STOOL

OTTOMAN WITH CARVED DETAIL

SIMPLE SILHOUETTE OTTOMAN

BENCH WITH CARVED DETAIL