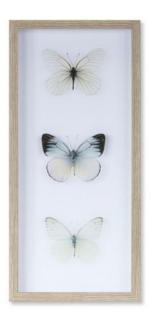

BUTTERFLY PRINT

BOTANICAL PRINT WITH BEADED FRAME

**B&W PHOTOGRAPHY** 

**B&W PHOTOGRAPHY** 