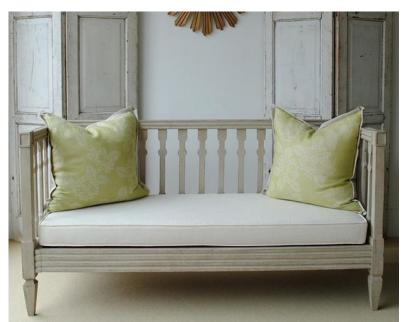

MODERN GUSTAUVIAN BENCH

BENCH WITH CANING

DAY BED WITH DETAILED CUT OUTS

SIMPLE GUSTAUVIAN BENCH WITH BACKREST

SIMPLE LOVE SEAT WITH CARVED DETAIL

SETTEE WITH SPINDLE DETAIL

MODERN GUSTAUVIAN LOVE SEAT