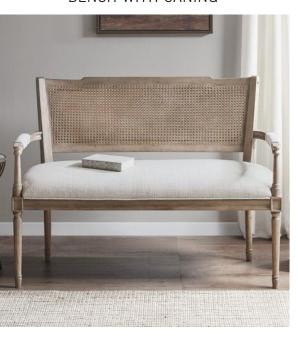

MODERN GUSTAUVIAN BENCH

BENCH WITH CANING

DAY BED WITH DETAILED CUT OUTS

SIMPLE GUSTAUVIAN BENCH WITH BACKREST

SIMPLE LOVE SEAT WITH CARVED DETAIL

SETTEE WITH SPINDLE DETAIL

MODERN GUSTAUVIAN LOVE SEAT