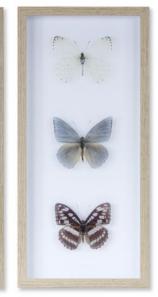

BUTTERFLY PRINT

BOTANICAL PRINT WITH BEADED FRAME

**B&W PHOTOGRAPHY** 

**B&W PHOTOGRAPHY** 