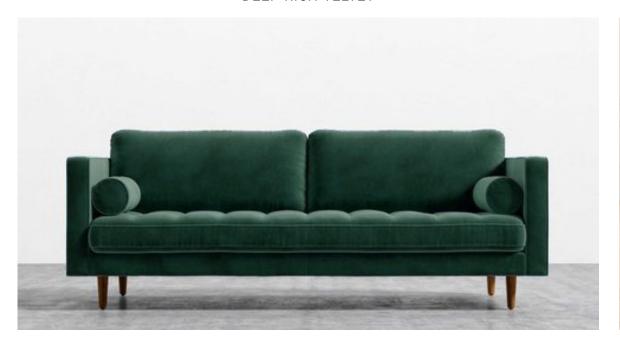

R





BIRD PRINT

BI







BUTTERFLY PRINT

BOTANICAL PRINT WITH BEADED FRAME



**B&W PHOTOGRAPHY** 



**B&W PHOTOGRAPHY** 





# PERRY ST.

Urban living











IMAGES FOR INSPIRATION ONLY PROPRIETARY AND CONFIDENTIAL © Marquee Brands 2021 - All rights reserved



### **PALETTE**

#### UPHOLSTERY PALETTE



#### METAL FINISHES









POLISHED NICKEL

POLISHED BRASS

WOOD FINISHES







ENGLISH SYCAMORE

**ESPRESSO** 

BLACK

#### STONE FINISHES







WHITE MARBLE

BLACK MARBLE

GREEN MARBLE



CHENILLE STRIPES





CHENILLE BURNOUT



BARK TEXTURE







IKAT



ACCENT COLOR DINING CHAIR



BAR STOOL



WHITE & CHROME BAR STOOL



NEUTRAL WITH BLACK ACCENT CHAIR



NEUTRAL VELVET WITH METAL FRAME



STRING CHAIR



LEATHER ACCENT SEAT





OTTOMAN











DEEP RICH VELVET



BENCH WITH COLOR CONTRAST





### CABINETS, CONSOLES, AND TABLES

CONSOLE



NEUTRAL TONED MARBLE COFFEE TABLE



COFFEE TABLE WITH METAL ACCENTS



CONSOLE





CONSOLE WITH GEO STRUCTURE



DINING TABLE WITH CURVED LEGS



DARK WOOD WITH METAL ACCENT COFFEE TABLE



SIMPLE SILHOUETTE WITH MARBLE



METAL COFFEE/SIDE TABLE





METAL SCONCE



TEXTURED GLASS

ART DECO FLUSHMOUNT



METAL LAMP



FLOOR LAMP



METAL LAMP



WHITE WITH METAL ACCENT PENDANT



GLASS AND METAL LAMP



METALLIC TABLE LAMP







GEO SHAPED MIRRORS





METAL WALL DECOR

ABSTRACT ARTWORK











ABSTRACT ARTWORK ABSTRACT COLORBLOCK