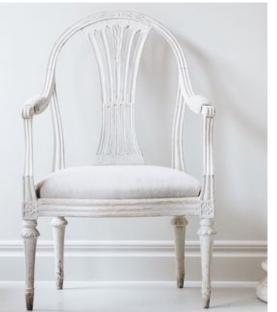

MONOTONE/TONAL CHAIR

KLISMOS WITH CARVED DETAILS

TRADITIONAL CHAIR WITH PATTERN

STOOL

FOOT STOOL

OTTOMAN WITH CARVED DETAIL

SIMPLE SILHOUETTE OTTOMAN

BENCH WITH CARVED DETAIL