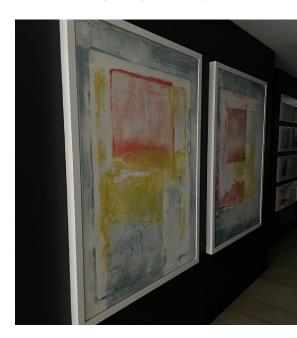

WHITE WITH METAL ACCENT PENDANT

GLASS AND METAL LAMP

METALLIC TABLE LAMP

GEO SHAPED MIRRORS

METAL WALL DECOR

ABSTRACT ARTWORK

ABSTRACT ARTWORK ABSTRACT COLORBLOCK