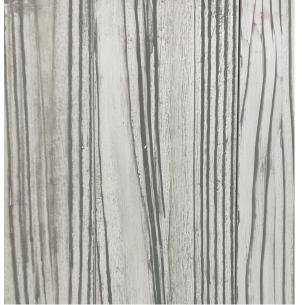

Gray 3C 2467 C Cool Gray 8C 2156 C 5493 C 9260 C

## Whisper Almond Milk Silver Lining 12-4301 TCX 14-4501 TCX 16-1333 TCX 17-3914 TCX 16-4118 TCX 19-4027 TCX 15-5210 TCX 11-1408 TCX 12-0825 TCX

UPHOLSTERY PALETTE









ACCENT

ACCENT



ACCENT

METAL FINISHES

9226 C (off white)











BRUSHED NICKEL

ANTIQUED BRASS

OIL RUBBED BRONZE

PEWTER

SILVER

#### WOOD FINISHES









WHITE

WHITE WASHED WOOD

CERUSED OAK

FUMED OAK

#### **GLASS FINISHES**



MERCURY GLASS



MULTI STRIPE



THIN WIDE SET STRIPES



LARGE STRIPES



TICKING STRIPES



BOLD STRIPES



SMALL SCALE GINGHAM



FARMHOUSE PLAID



OPEN PLAIDS



DARK GROUND PLAID



IMAGES FOR INSPIRATION ONLY PROPRIETARY AND CONFIDENTIAL © Marquee Brands 2021 - All rights reserved



SUZANI IN OGEE LAYOUT



STAMPED GEO







SPACED SMALL BLOCK PRINT

FLORAL TOILE







MONOTONE/TONAL CHAIR



KLISMOS WITH CARVED DETAILS



TRADITIONAL CHAIR WITH PATTERN



STOOL



FOOT STOOL



OTTOMAN WITH CARVED DETAIL



SIMPLE SILHOUETTE OTTOMAN





BENCH WITH CARVED DETAIL



MODERN GUSTAUVIAN BENCH



BENCH WITH CANING



DAY BED WITH DETAILED CUT OUTS



SIMPLE GUSTAUVIAN BENCH WITH BACKREST



SIMPLE LOVE SEAT WITH CARVED DETAIL



SETTEE WITH SPINDLE DETAIL



MODERN GUSTAUVIAN LOVE SEAT





### CABINETS, CONSOLES, AND TABLES

CORNER DETAILS



TURNED DETAIL



CARVED LEG DETAIL AND EMBOSSED FACADE



HALF MOON CONSOLE WITH NO RIDGES



TURNED METAL END TABLE



DROP LEAF DINING TABLE



CARVED DETAILS



CABINETRY





CAGE PENDANT





MERCURY GLASS LIGHTING



CARVED TABLE LAMP



WHITE CHANDELIER WITH META