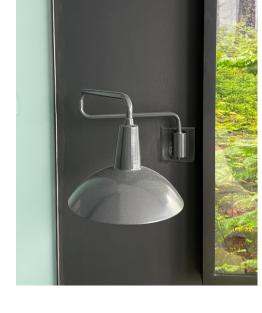

SIMPLE SILHOUETTE WITH MARBLE

METAL COFFEE/SIDE TABLE

METAL SCONCE

TEXTURED GLASS

ART DECO FLUSHMOUNT

METAL LAMP

FLOOR LAMP

METAL LAMP