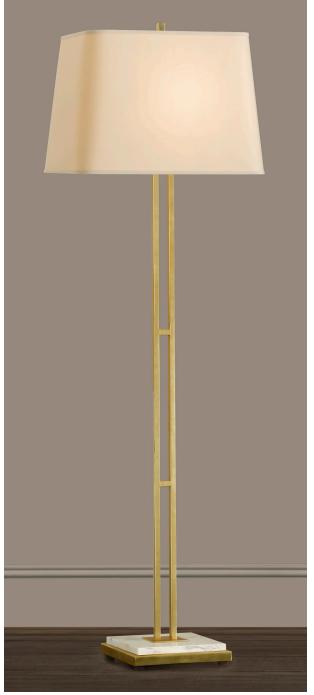

SIMPLE SILHOUETTE WITH MARBLE

METAL COFFEE/SIDE TABLE

METAL SCONCE

TEXTURED GLASS

ART DECO FLUSHMOUNT

METAL LAMP

FLOOR LAMP

METAL LAMP