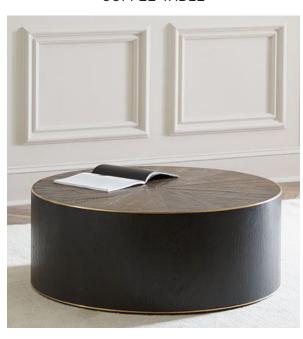

### CABINETS, CONSOLES, AND TABLES

CONSOLE

NEUTRAL TONED MARBLE COFFEE TABLE

COFFEE TABLE WITH METAL ACCENTS

CONSOLE

CONSOLE WITH GEO STRUCTURE

DINING TABLE WITH CURVED LEGS

DARK WOOD WITH METAL ACCENT COFFEE TABLE

SIMPLE SILHOUETTE WITH MARBLE

METAL COFFEE/SIDE TABLE

METAL SCONCE

TEXTURED GLASS

ART DECO FLUSHMOUNT

METAL LAMP

FLOOR LAMP

METAL LAMP