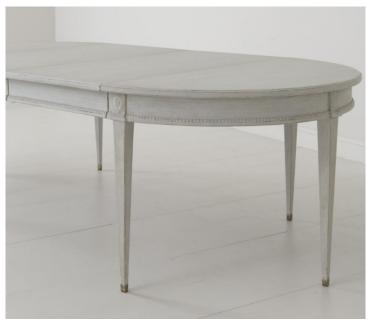

### CABINETS, CONSOLES, AND TABLES

CORNER DETAILS

TURNED DETAIL

CARVED LEG DETAIL AND EMBOSSED FACADE

HALF MOON CONSOLE WITH NO RIDGES

TURNED METAL END TABLE

DROP LEAF DINING TABLE

CARVED DETAILS