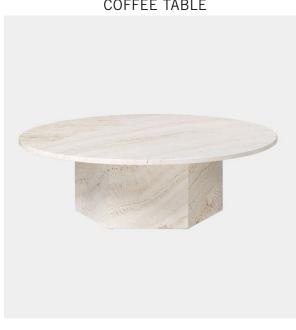

### CABINETS, CONSOLES, AND TABLES

CONSOLE

NEUTRAL TONED MARBLE COFFEE TABLE

COFFEE TABLE WITH METAL ACCENTS

CONSOLE

CONSOLE WITH GEO STRUCTURE

DINING TABLE WITH CURVED LEGS

DARK WOOD WITH METAL ACCENT COFFEE TABLE