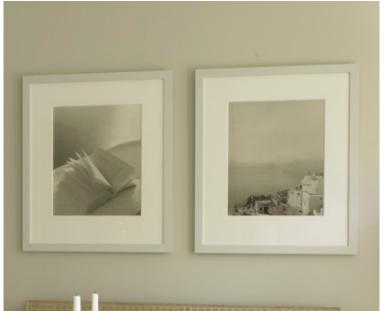

BUTTERFLY PRINT

BOTANICAL PRINT WITH BEADED FRAME

**B&W PHOTOGRAPHY** 

**B&W PHOTOGRAPHY** 