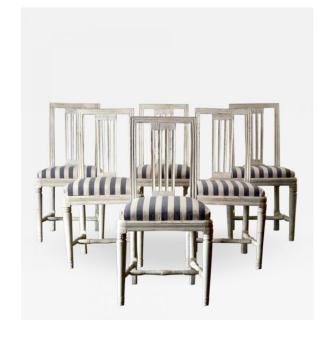

MONOTONE/TONAL CHAIR

KLISMOS WITH CARVED DETAILS

TRADITIONAL CHAIR WITH PATTERN

STOOL

FOOT STOOL

OTTOMAN WITH CARVED DETAIL

SIMPLE SILHOUETTE OTTOMAN

BENCH WITH CARVED DETAIL