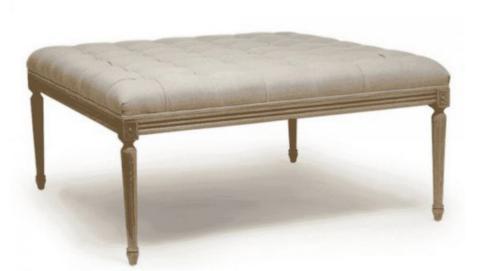

MONOTONE/TONAL CHAIR

KLISMOS WITH CARVED DETAILS

TRADITIONAL CHAIR WITH PATTERN

STOOL

FOOT STOOL

OTTOMAN WITH CARVED DETAIL

SIMPLE SILHOUETTE OTTOMAN

BENCH WITH CARVED DETAIL