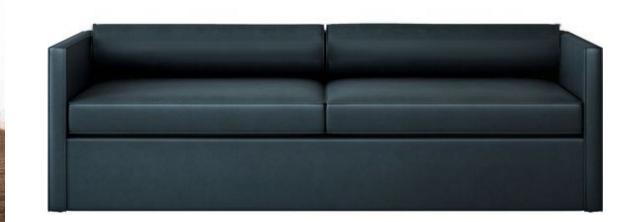

FULL LENGTH MIRROR





BIRD PRINT

BI







BUTTERFLY PRINT

BOTANICAL PRINT WITH BEADED FRAME



**B&W PHOTOGRAPHY** 



**B&W PHOTOGRAPHY** 





# PERRY ST.

Urban living











IMAGES FOR INSPIRATION ONLY PROPRIETARY AND CONFIDENTIAL © Marquee Brands 2021 - All rights reserved



### **PALETTE**

#### UPHOLSTERY PALETTE



#### METAL FINISHES









POLISHED NICKEL

POLISHED BRASS

WOOD FINISHES







ENGLISH SYCAMORE

**ESPRESSO** 

BLACK

#### STONE FINISHES







WHITE MARBLE

BLACK MARBLE

GREEN MARBLE



CHENILLE STRIPES





CHENILLE BURNOUT



BARK TEXTURE







IKAT



ACCENT COLOR DINING CHAIR



BAR STOOL



WHITE & CHROME BAR STOOL



NEUTRAL WITH BLACK ACCENT CHAIR



NEUTRAL VELVET WITH METAL FRAME



STRING CHAIR



LEATHER ACCENT SEAT





OTTOMAN











DEEP RICH VELVET



BENCH WITH COLOR CONTRAST





### CABINETS, CONSOLES, AND TABLES

CONSOLE



NEUTRAL TONED MARBLE COFFEE TABLE



COFFEE TABLE WITH METAL ACCENTS



CONSOLE





CONSOLE WITH GEO STRUCTURE



DINING TABLE WITH CURVED LEGS



DARK WOOD WITH METAL ACCENT COFFEE TABLE



SIMPLE SILHOUETTE WITH MARBLE



METAL COFFEE/SIDE TABLE





METAL SCONCE



TEXTURED GLASS

ART DECO FLUSHMOUNT



METAL LAMP



FLOOR LAMP



METAL LAMP



WHITE WITH METAL ACCENT PENDANT



GLASS AND METAL LAMP



METALLIC TABLE LAMP







GEO SHAPED MIRRORS





METAL WALL DECOR

ABSTRACT ARTWORK











ABSTRACT ARTWORK ABSTRACT COLORBLOCK