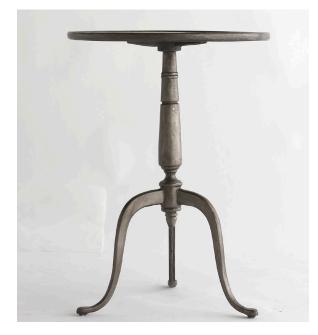

### CABINETS, CONSOLES, AND TABLES

CORNER DETAILS

TURNED DETAIL

CARVED LEG DETAIL AND EMBOSSED FACADE

HALF MOON CONSOLE WITH NO RIDGES

TURNED METAL END TABLE

DROP LEAF DINING TABLE

CARVED DETAILS