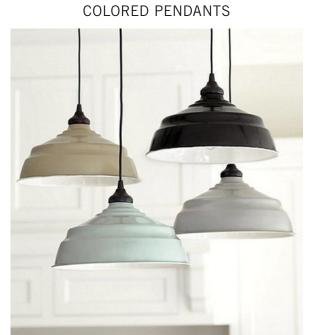

CABINETRY

CAGE PENDANT

MERCURY GLASS LIGHTING

CARVED TABLE LAMP

WHITE CHANDELIER WITH METAL ACCENTS

MILK GLASS CHANDELIER

IMAGES FOR INSPIRATION ONLY PROPRIETARY AND CONFIDENTIAL © Marquee Brands 2021 - All rights reserved