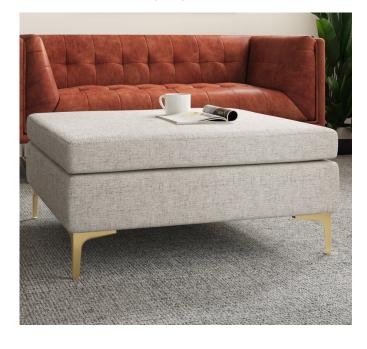

ACCENT COLOR DINING CHAIR

BAR STOOL

WHITE & CHROME BAR STOOL

NEUTRAL WITH BLACK ACCENT CHAIR

NEUTRAL VELVET WITH METAL FRAME

STRING CHAIR

LEATHER ACCENT SEAT

OTTOMAN