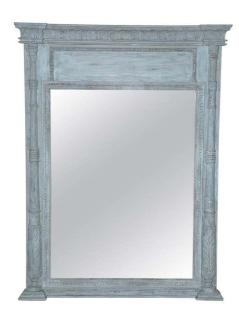

MIRROR BEVELED EDGES

SCALLOPED BAROQUE EDGE

WINDOWFRAME MIRROR

TRIOMPHE MIRROR

ARCH WINDOWFRAME MIRROR

FULL LENGTH MIRROR

BIRD PRINT

BI