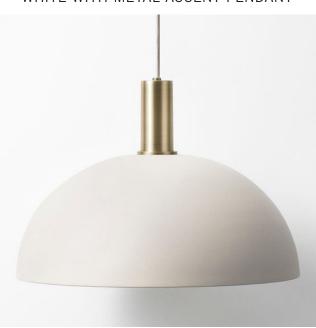

WHITE WITH METAL ACCENT PENDANT

GLASS AND METAL LAMP

METALLIC TABLE LAMP

GEO SHAPED MIRRORS

METAL WALL DECOR

ABSTRACT ARTWORK

ABSTRACT ARTWORK ABSTRACT COLORBLOCK