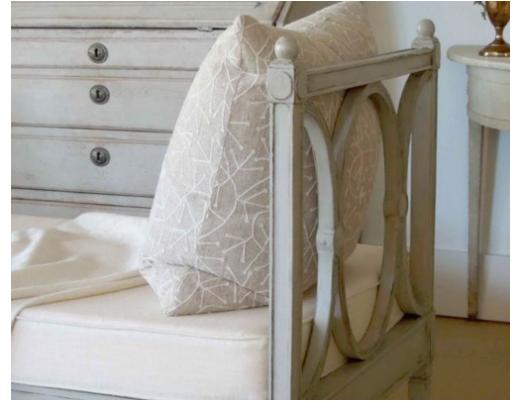

MODERN GUSTAUVIAN BENCH

BENCH WITH CANING

DAY BED WITH DETAILED CUT OUTS

SIMPLE GUSTAUVIAN BENCH WITH BACKREST

SIMPLE LOVE SEAT WITH CARVED DETAIL

SETTEE WITH SPINDLE DETAIL

MODERN GUSTAUVIAN LOVE SEAT