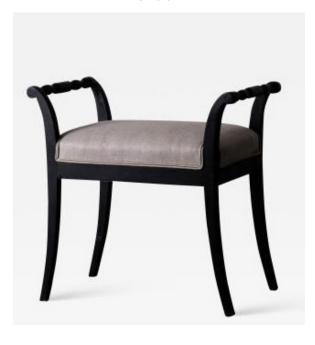

MONOTONE/TONAL CHAIR

KLISMOS WITH CARVED DETAILS

TRADITIONAL CHAIR WITH PATTERN

STOOL

FOOT STOOL

OTTOMAN WITH CARVED DETAIL

SIMPLE SILHOUETTE OTTOMAN

BENCH WITH CARVED DETAIL