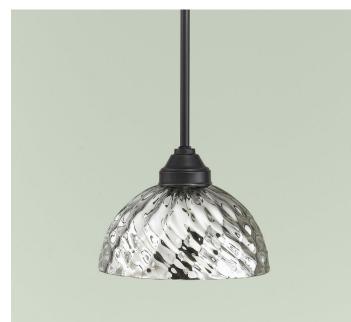

CABINETRY

CAGE PENDANT

MERCURY GLASS LIGHTING

CARVED TABLE LAMP

WHITE CHANDELIER WITH METAL ACCENTS

MILK GLASS CHANDELIER

IMAGES FOR INSPIRATION ONLY PROPRIETARY AND CONFIDENTIAL © Marquee Brands 2021 - All rights reserved