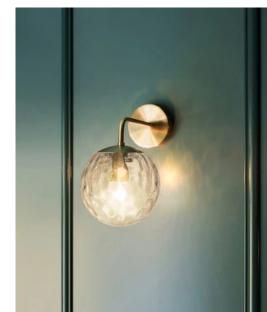

SIMPLE SILHOUETTE WITH MARBLE

METAL COFFEE/SIDE TABLE

METAL SCONCE

TEXTURED GLASS

ART DECO FLUSHMOUNT

METAL LAMP

FLOOR LAMP

METAL LAMP