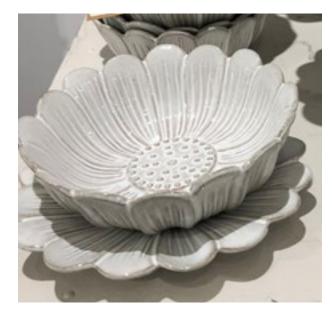

## **SKU SUGGESTIONS-HOUSEWARES**

FIGURAL EGG CUPS

COLOR GLASS BASKET

WHITE FLORAL BOWLS

EGG SHAPE WITH EMBOSSING FOR COOKIE JAR AND SALT AND PEPPER SHAKERS -SHOULD NOT BE MULTI COLOR-

DRAGONFLY TRIVET

RABBIT WIRE EGG HOLDER TO MATCH PALETTE