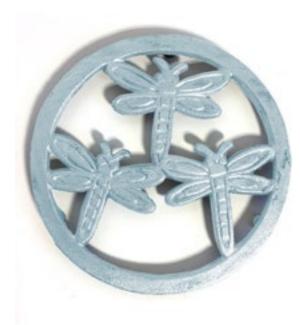

## **SKU SUGGESTIONS-HOUSEWARES**

FIGURAL EGG CUPS

COLOR GLASS BASKET

WHITE FLORAL BOWLS

EGG SHAPE WITH EMBOSSING FOR COOKIE JAR AND SALT AND PEPPER SHAKERS -SHOULD NOT BE MULTI COLOR-

DRAGONFLY TRIVET

RABBIT WIRE EGG HOLDER TO MATCH PALETTE