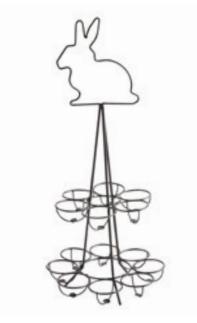

## **SKU SUGGESTIONS-HOUSEWARES**

FIGURAL EGG CUPS

COLOR GLASS BASKET

WHITE FLORAL BOWLS

EGG SHAPE WITH EMBOSSING FOR COOKIE JAR AND SALT AND PEPPER SHAKERS -SHOULD NOT BE MULTI COLOR-

DRAGONFLY TRIVET

RABBIT WIRE EGG HOLDER TO MATCH PALETTE