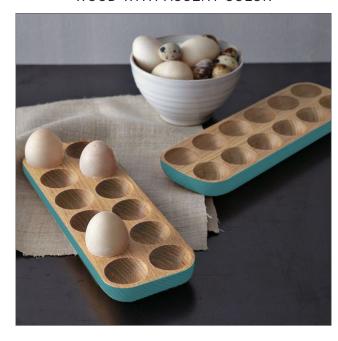

#### CERAMIC EGG NESTING BOWLS

PRINTED MELAMINE

FIGURAL PLATTER WITH SPLATTER

WOOD WITH ACCENT COLOR