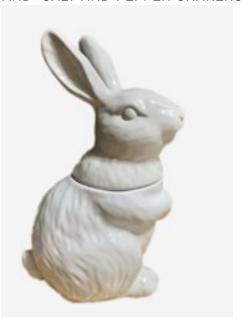

RABBIT FIGURAL COOKIE JAR -FOR SHAPE AND COLOR-

RABBIT FIGURAL FOR COOKIE JAR AND SALT AND PEPPER SHAKERS