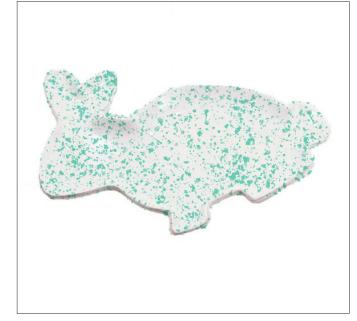

#### CERAMIC EGG NESTING BOWLS

PRINTED MELAMINE

FIGURAL PLATTER WITH SPLATTER

WOOD WITH ACCENT COLOR