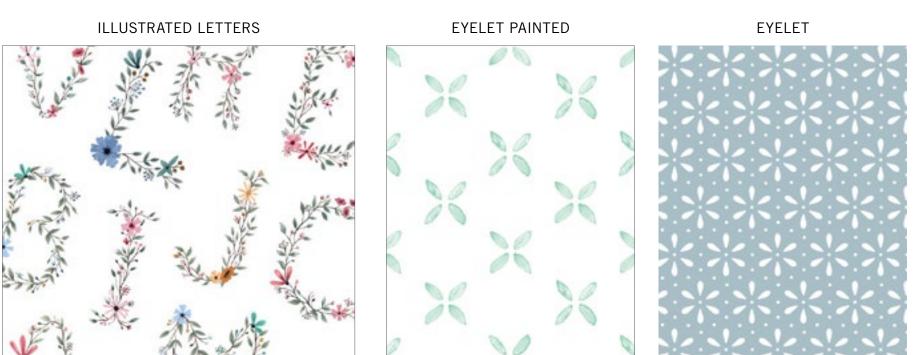

PATTERN INSIDE





## FINISHES AND SHAPES



#### CERAMIC EGG NESTING BOWLS



PRINTED MELAMINE



FIGURAL PLATTER WITH SPLATTER



WOOD WITH ACCENT COLOR





## PRODUCT IDEAS- FOR CONCEPT ONLY

## FIGURAL PATTERNED BOWLS



FIGURAL MEASURING BUNNIES

PLEASE MAKE A BUNNY SHAPE WITHOUT FLOWERS



**BUNNY SERVE BOARD** 



SPLATTER CANISTERS



BAKING TOOL PACK-UP

Pink Lady 13-2806 TPG 2036 C

Accent color

only

Rose Violet

17-2624 TPG

239 C

Orange 15-1340 TPG 2023 C

Accent color

only

13-0535 TPG

2289 C

Sharp Green Hawaiian Ocean

17-4540 TPG

313 C

Aqua Green

15-5421 TPG

3265 C

Snapdragon

13-0840 TPG

2020 C



CERAMIC BERRY BASKETS





#### **2022 SPRING STYLE GUIDE**

# SKYLANDS "HOP TO IT"



## **2022 SPRING STYLE GUIDE**













## PATTERN, ARTWORK AND ICONS







#### **2022 SPRING STYLE GUIDE**

## Pantone: 9183 C 5635 C 5807 C 7542 C 488 C 2001 C 4715 C

## **SKU SUGGESTIONS-HOUSEWARES**

FIGURAL EGG CUPS



COLOR GLASS BASKET



WHITE FLORAL BOWLS



EGG SHAPE WITH EMBOSSING FOR COOKIE JAR AND SALT AND PEPPER SHAKERS -SHOULD NOT BE MULTI COLOR-



DRAGONFLY TRIVET



RABBIT WIRE EGG HOLDER TO MATCH PALETTE



RABBIT FIGURAL COOKIE JAR -FOR SHAPE AND COLOR-



RABBIT FIGURAL FOR COOKIE JAR AND SALT AND PEPPER SHAKERS