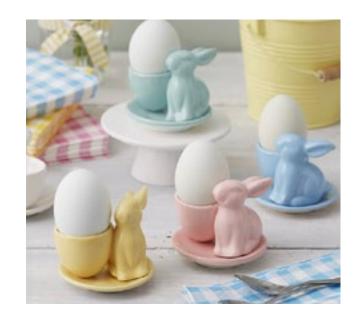

## **SKU SUGGESTIONS-HOUSEWARES**

FIGURAL EGG CUPS

COLOR GLASS BASKET

WHITE FLORAL BOWLS

EGG SHAPE WITH EMBOSSING FOR COOKIE JAR AND SALT AND PEPPER SHAKERS -SHOULD NOT BE MULTI COLOR-

DRAGONFLY TRIVET

RABBIT WIRE EGG HOLDER TO MATCH PALETTE