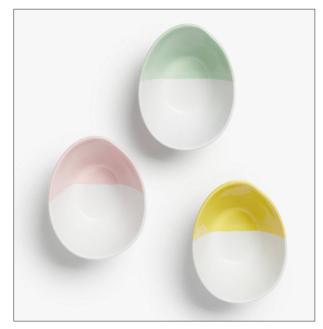

#### CERAMIC EGG NESTING BOWLS

PRINTED MELAMINE

FIGURAL PLATTER WITH SPLATTER

WOOD WITH ACCENT COLOR