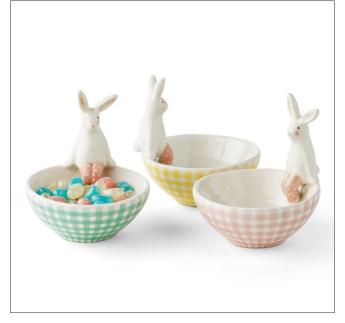

#### CERAMIC EGG NESTING BOWLS

PRINTED MELAMINE

FIGURAL PLATTER WITH SPLATTER

WOOD WITH ACCENT COLOR