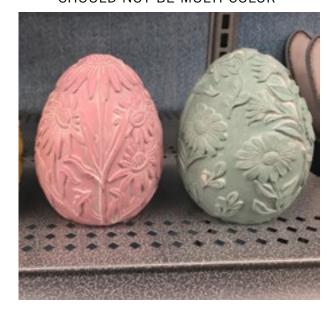

## **SKU SUGGESTIONS-HOUSEWARES**

FIGURAL EGG CUPS

COLOR GLASS BASKET

WHITE FLORAL BOWLS

EGG SHAPE WITH EMBOSSING FOR COOKIE JAR AND SALT AND PEPPER SHAKERS -SHOULD NOT BE MULTI COLOR-

DRAGONFLY TRIVET

RABBIT WIRE EGG HOLDER TO MATCH PALETTE