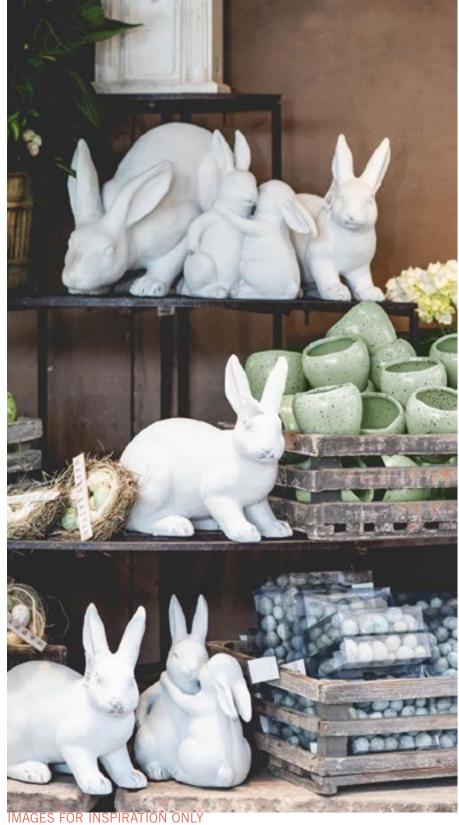

## **SKU SUGGESTIONS-HOUSEWARES**

FIGURAL EGG CUPS

COLOR GLASS BASKET

WHITE FLORAL BOWLS

EGG SHAPE WITH EMBOSSING FOR COOKIE JAR AND SALT AND PEPPER SHAKERS -SHOULD NOT BE MULTI COLOR-

DRAGONFLY TRIVET

RABBIT WIRE EGG HOLDER TO MATCH PALETTE

RABBIT FIGURAL COOKIE JAR -FOR SHAPE AND COLOR-

RABBIT FIGURAL FOR COOKIE JAR AND SALT AND PEPPER SHAKERS