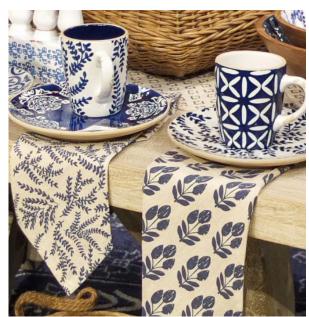

#### TRADITIONAL EMBROIDERED SUZANI

SMALL DITSY FLORALS

ORGANIC PAISLEY SHAPES-SHEETS

COTTAGE FLORAL

WOODLAND CREATURE MOTIFS

BLOCK PRINT JACOBEAN FLORAL

MIX MATCHED BLOCK PRINTS

WICKER FOOD DOME