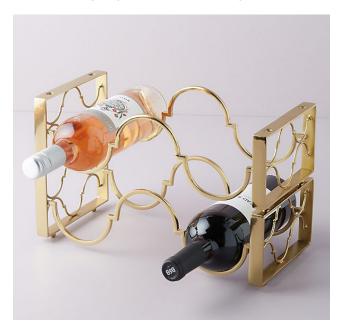

#### TEXTURED UTENSIL HANDLES

PRINTED FERN APPY PLATES

METALLIC TEXTURED RIM & EMBOSSED LEAVES

STACKED SPICE CONTAINER

ENGRAVED GLASSWARE

STACKABLE WINE RACK

DECORATIVE SERVE HANDLES

FIGURAL TIERED SERVER