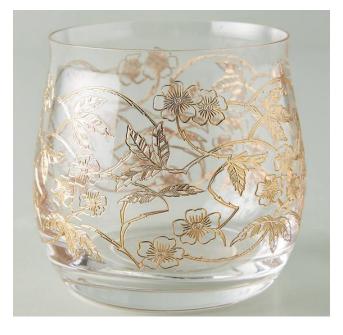

#### TEXTURED UTENSIL HANDLES

PRINTED FERN APPY PLATES

METALLIC TEXTURED RIM & EMBOSSED LEAVES

STACKED SPICE CONTAINER

ENGRAVED GLASSWARE

STACKABLE WINE RACK

DECORATIVE SERVE HANDLES

FIGURAL TIERED SERVER