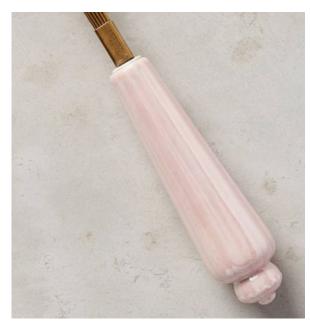

#### TEXTURED UTENSIL HANDLES

PRINTED FERN APPY PLATES

METALLIC TEXTURED RIM & EMBOSSED LEAVES

STACKED SPICE CONTAINER

ENGRAVED GLASSWARE

STACKABLE WINE RACK

DECORATIVE SERVE HANDLES

FIGURAL TIERED SERVER