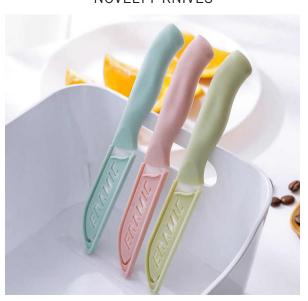

TILE COASTERS WITH EMBOSSING

TEXTURED GEO DINNERWARE

OPAQUE & TRANSPARENT GLASSWARE

FIGURAL FRUIT PITCHER

METAL DRINK CADDY

DECAL CUTTING BOARD

**NOVELTY KNIVES** 