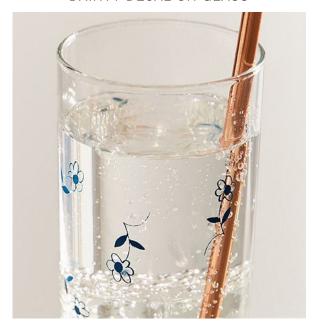

TOAST RACK

DAINTY DECAL ON GLASS

WICKER NAPKIN RING

FIGURAL BIRD TEAPOT

WOODEN DRINK CADDY

UPDATED SCROLL PATTERNS-NOT FOR MULTI COLOR

ORGANIC OGEE

FERNS