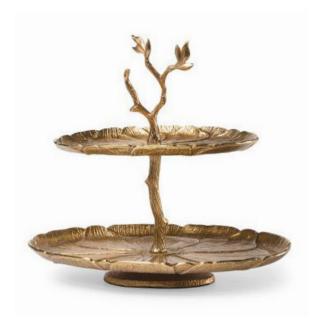

#### TEXTURED UTENSIL HANDLES

PRINTED FERN APPY PLATES

METALLIC TEXTURED RIM & EMBOSSED LEAVES

STACKED SPICE CONTAINER

ENGRAVED GLASSWARE

STACKABLE WINE RACK

DECORATIVE SERVE HANDLES

FIGURAL TIERED SERVER