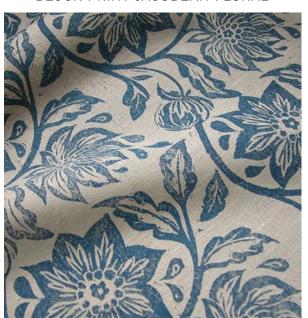

#### TRADITIONAL EMBROIDERED SUZANI

SMALL DITSY FLORALS

ORGANIC PAISLEY SHAPES-SHEETS

COTTAGE FLORAL

WOODLAND CREATURE MOTIFS

BLOCK PRINT JACOBEAN FLORAL

MIX MATCHED BLOCK PRINTS

WICKER FOOD DOME