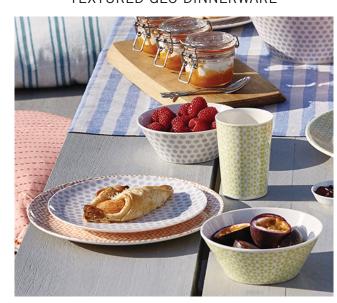

TILE COASTERS WITH EMBOSSING

TEXTURED GEO DINNERWARE

OPAQUE & TRANSPARENT GLASSWARE

FIGURAL FRUIT PITCHER

METAL DRINK CADDY

DECAL CUTTING BOARD

**NOVELTY KNIVES** 