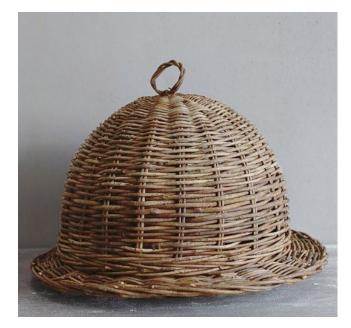

#### TRADITIONAL EMBROIDERED SUZANI

SMALL DITSY FLORALS

ORGANIC PAISLEY SHAPES-SHEETS

COTTAGE FLORAL

WOODLAND CREATURE MOTIFS

BLOCK PRINT JACOBEAN FLORAL

MIX MATCHED BLOCK PRINTS

WICKER FOOD DOME