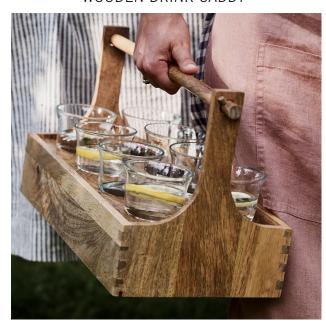

TOAST RACK

DAINTY DECAL ON GLASS

WICKER NAPKIN RING

FIGURAL BIRD TEAPOT

WOODEN DRINK CADDY

UPDATED SCROLL PATTERNS-NOT FOR MULTI COLOR

ORGANIC OGEE

FERNS