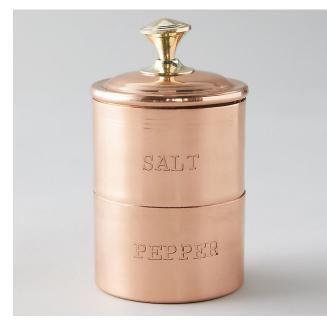

#### TEXTURED UTENSIL HANDLES

PRINTED FERN APPY PLATES

METALLIC TEXTURED RIM & EMBOSSED LEAVES

STACKED SPICE CONTAINER

ENGRAVED GLASSWARE

STACKABLE WINE RACK

DECORATIVE SERVE HANDLES

FIGURAL TIERED SERVER