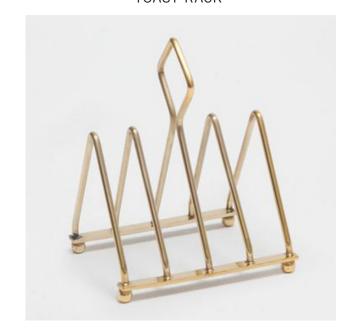

TOAST RACK

DAINTY DECAL ON GLASS

WICKER NAPKIN RING

FIGURAL BIRD TEAPOT

WOODEN DRINK CADDY

UPDATED SCROLL PATTERNS-NOT FOR MULTI COLOR

ORGANIC OGEE

FERNS