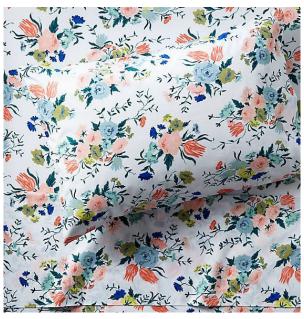

#### TRADITIONAL EMBROIDERED SUZANI

SMALL DITSY FLORALS

ORGANIC PAISLEY SHAPES-SHEETS

COTTAGE FLORAL

WOODLAND CREATURE MOTIFS

BLOCK PRINT JACOBEAN FLORAL

MIX MATCHED BLOCK PRINTS

WICKER FOOD DOME