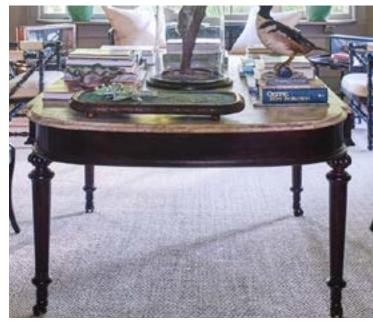

# CABINETS, CONSOLES, AND TABLES

COFFEE TABLE WITH DETAILED APRON

DETAILED METAL COFFEE TABLE

COFFEE TABLE WITH SIMPLE BAROQUE APRON

TABLE WITH CABRIOLE LEGS

STONE TOP TABLE WITH DETAILED APRON AND LEGS

TABLE WITH CABRIOLE LEGS