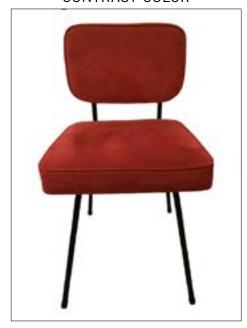

# **SEATING**

PLYWOOD CHAIR WITH MATCHING LEG COLOR

MINIMAL METAL AND WOOD SEATING

SEAT WITH BLACK FRAME WITH CONTRAST COLOR

SIMPLE SILHOUETTE WITH LEATHER SEAT

SEAT WITH TAPERED LEGS AND CURVED ARMS

MONOTONE LEATHER SEATS WITH GOLD FEET