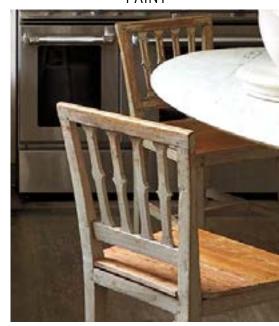

# **SEATING**

CURVED BACK WITH CANING AND TURN DETAILS

BARREL BACK WITH CANING

DETAILED CUT OUTS AND PATTERN SEAT

DETAILED CUT OUTS WITH MILK PAINT

LADDERBACK WITH WOVEN SEAT AND TURN DETAILS

CLEAN PROFILE WITH SMALL TURN DETAILS