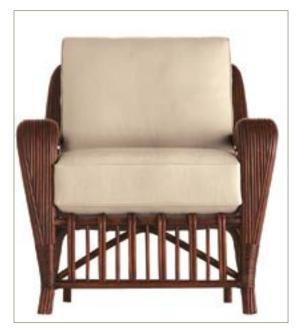

# **SEATING**

LADDERBACK CHAIR WITH CANED SEAT

BAMBOO ACCENT CHAIR

ACCENT CHAIR WITH SPINDLE AND NAILHEAD DETAILS

CHAIR WITH CANING AND TURN DETAILS

CHAIR WITH CANING AND TURN DETAILS

RATTAN ARMCHAIR

ARMCHAIR WITH CURVED LEGS