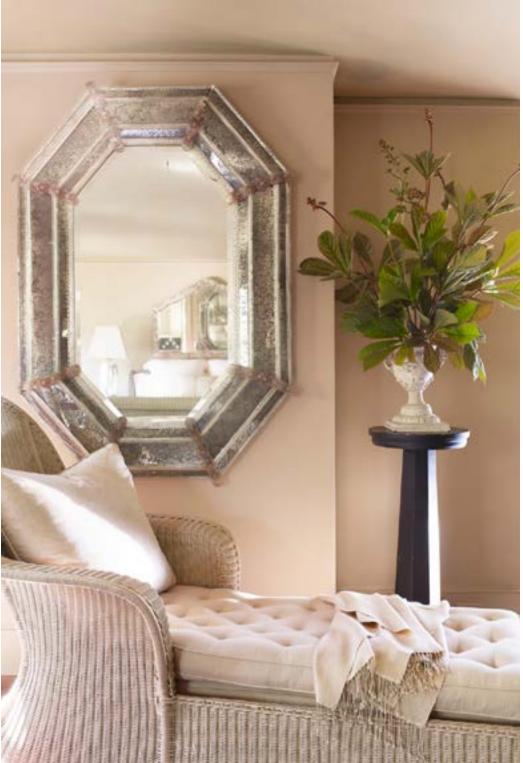

# **WALL DECOR**

FRAME WITH CONTRAST SHAPE

BAROQUE TRIPTYCH MIRROR WITH COLORED BAROQUE TRIPTYCH MIRROR FRAME

NATURE INSPIRATION FOR PHOTOGRAPHS/PAINTINGS

NATURE INSPIRATION FOR PHOTOGRAPHS/PAINTINGS

FRAMES WITH COLORED MATTING