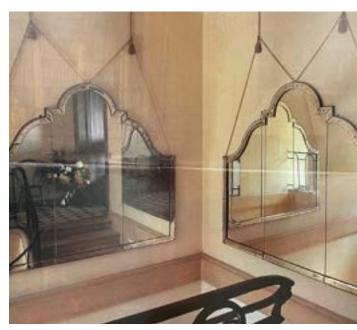

# **WALL DECOR**

FRAME WITH CONTRAST SHAPE

BAROQUE TRIPTYCH MIRROR WITH COLORED BAROQUE TRIPTYCH MIRROR FRAME

NATURE INSPIRATION FOR PHOTOGRAPHS/PAINTINGS

NATURE INSPIRATION FOR PHOTOGRAPHS/PAINTINGS

FRAMES WITH COLORED MATTING