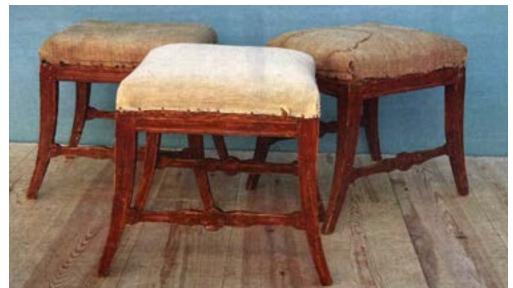

CHESTERFIELD CHAIR WITH TURNED LEG

STRETCHER DETAIL OTTOMAN

GUSTAUVIAN BENCH WITH FLUTED LEG DETAILS

BENCH WITH RIBBED LEG DETAILS