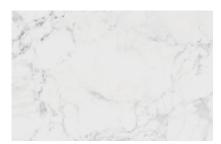

#### METAL FINISHES

OIL RUBBED BRONZE

POLISHED NICKEL

POLISHED BRASS

WOOD FINISHES

STONE FINISHES

WHITE MARBLE

BLACK MARBLE