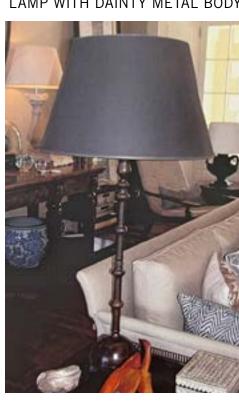

# LIGHTING

LAMP WITH SQUARE POST

LAMP WITH DAINTY METAL BODY

CANDLESTICK LAMP

FLOOR LAMP WITH SMALL DETAILS

METAL FLOOR LAMP WITH TURN DETAILS

METAL FLOOR LAMP WITH TURN DETAILS