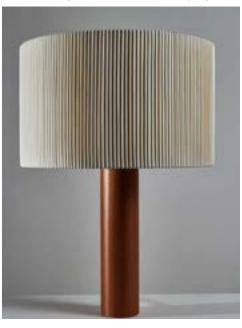

# LIGHTING

LAMP WITH SIMPLE SILHOUETTE AND SHADE WITH RIDGES

MIDCENTURY LIGHTING

LAMP WITH SLOPED FEET AND ROUND SHADE

METAL AND LEATHER ACCENT LAMP

WOODEN FLOOR LAMP WITH FEET DETAILS (MAKE SMALLER)

MIDCENTURY FLOOR LAMP

LAMPSHADE WITH CONTRAST TRIM