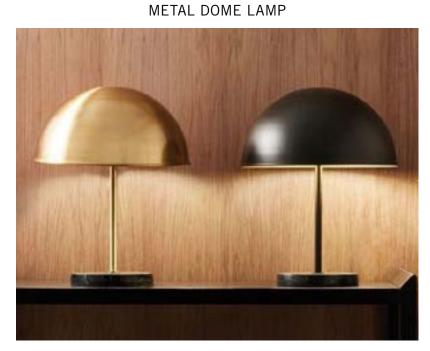

# LIGHTING

LAMP WITH SIMPLE SILHOUETTE AND SHADE WITH RIDGES

MIDCENTURY LIGHTING

LAMP WITH SLOPED FEET AND ROUND SHADE

METAL AND LEATHER ACCENT LAMP

WOODEN FLOOR LAMP WITH FEET DETAILS (MAKE SMALLER)

MIDCENTURY FLOOR LAMP