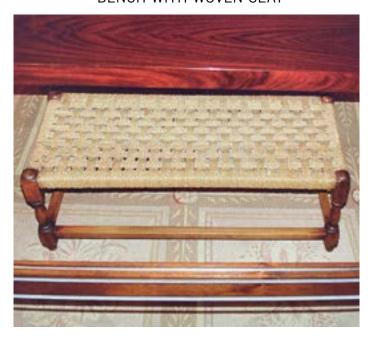

# **SEATING**

OTTOMAN WITH TURNED LEGS AND NAILHEADS

OTTOMAN WITH TAPERED SQUARE LEGS

RATTAN OTTOMAN

BAMBOO OTTOMAN

OTTOMAN WITH CURVED LEGS

BENCH WITH WOVEN SEAT