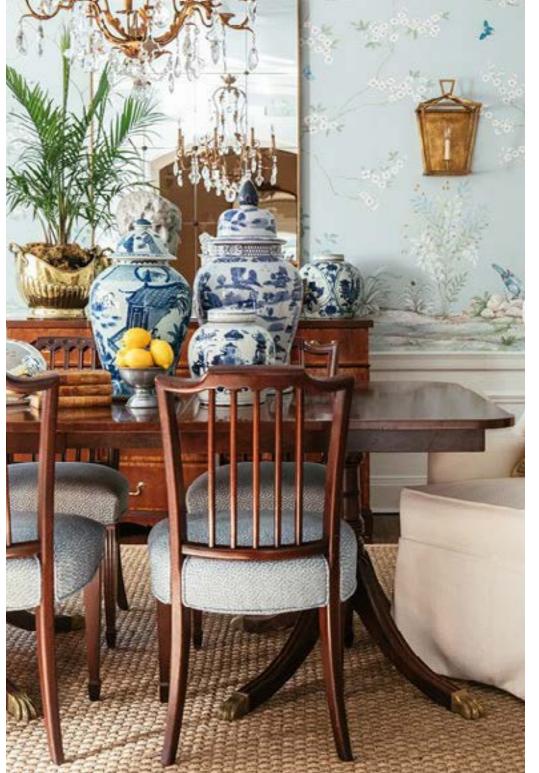

# CABINETS, CONSOLES, AND TABLES

DEMI LUNA WITH WAVY APRON AND FLUTED LEG DETAILS

SIDE TABLE WITH TURN DETAILING (WITHOUT GALLERY)

CONSOLE WITH DAINTY LEGS

POLYGON TABLE

TABLE WITH LEG CARVING DETAIL

TABLE WITH ROUND LEG DETAIL