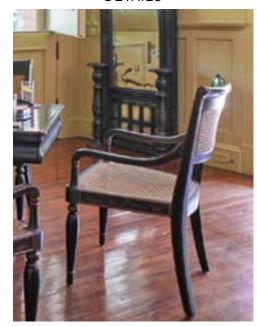

# **SEATING**

CURVED BACK WITH CANING AND TURN DETAILS

BARREL BACK WITH CANING

DETAILED CUT OUTS AND PATTERN SEAT

DETAILED CUT OUTS WITH MILK PAINT

LADDERBACK WITH WOVEN SEAT AND TURN DETAILS

CLEAN PROFILE WITH SMALL TURN DETAILS