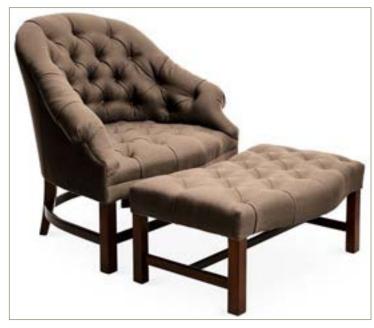

CHESTERFIELD CHAIR WITH TURNED LEG

STRETCHER DETAIL OTTOMAN

GUSTAUVIAN BENCH WITH FLUTED LEG DETAILS

BENCH WITH RIBBED LEG DETAILS