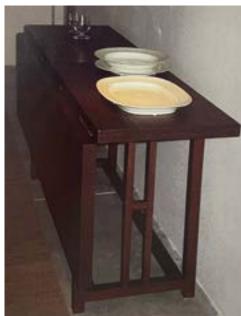

# CABINETS, CONSOLES, AND TABLES

DEMI LUNA WITH WAVY APRON AND FLUTED LEG DETAILS

SIDE TABLE WITH TURN DETAILING (WITHOUT GALLERY)

CONSOLE WITH DAINTY LEGS

POLYGON TABLE

TABLE WITH LEG CARVING DETAIL

TABLE WITH ROUND LEG DETAIL