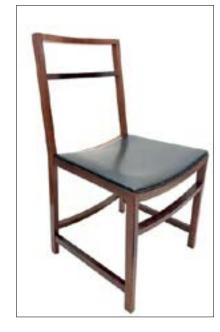

# **SEATING**

CURVED BACK WITH CANING AND TURN DETAILS

BARREL BACK WITH CANING

DETAILED CUT OUTS AND PATTERN SEAT

DETAILED CUT OUTS WITH MILK PAINT

LADDERBACK WITH WOVEN SEAT AND TURN DETAILS

CLEAN PROFILE WITH SMALL TURN DETAILS