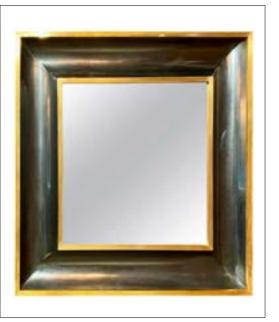

# **WALL DECOR**

TEXTURED WALL ART WITH POP OF COLORS

ARTWORK WITH RELIEF

ROTHKO ARTWORK

WOVEN ARTWORK

DECORATIVE MIRROR

MIRROR WITH MIRROR MINIMAL

BLACK AND GOLD MIRROR WITH THICK BORDER