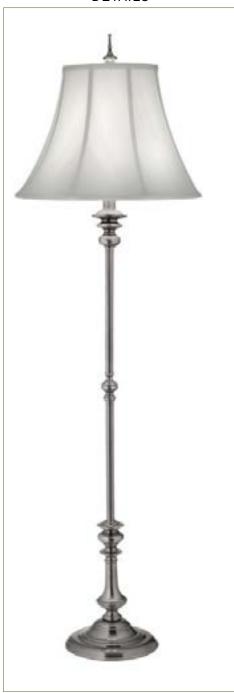

# LIGHTING

LAMP WITH SQUARE POST

LAMP WITH DAINTY METAL BODY

CANDLESTICK LAMP

FLOOR LAMP WITH SMALL DETAILS

METAL FLOOR LAMP WITH TURN DETAILS

METAL FLOOR LAMP WITH TURN DETAILS