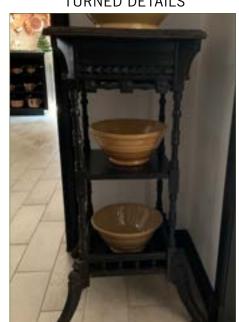

# CABINETS, CONSOLES, AND TABLES

DEMI LUNA WITH WAVY APRON AND FLUTED LEG DETAILS

SIDE TABLE WITH TURN DETAILING (WITHOUT GALLERY)

CONSOLE WITH DAINTY LEGS

POLYGON TABLE

TABLE WITH LEG CARVING DETAIL

TABLE WITH ROUND LEG DETAIL