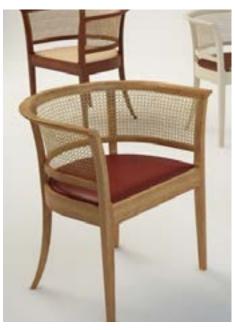

# **SEATING**

CURVED BACK WITH CANING AND TURN DETAILS

BARREL BACK WITH CANING

DETAILED CUT OUTS AND PATTERN SEAT

DETAILED CUT OUTS WITH MILK PAINT

LADDERBACK WITH WOVEN SEAT AND TURN DETAILS

CLEAN PROFILE WITH SMALL TURN DETAILS