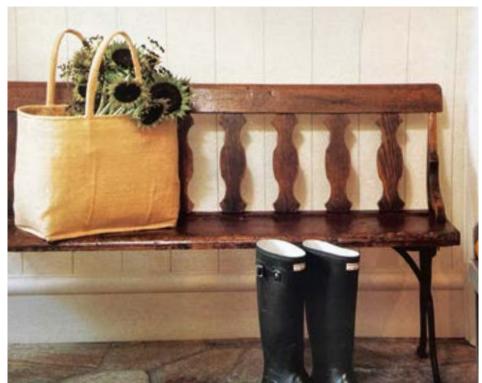

# **SEATING**

CURVED BACK WITH CANING AND TURN DETAILS

BARREL BACK WITH CANING

DETAILED CUT OUTS AND PATTERN SEAT

DETAILED CUT OUTS WITH MILK PAINT

LADDERBACK WITH WOVEN SEAT AND TURN DETAILS

CLEAN PROFILE WITH SMALL TURN DETAILS

CHESTERFIELD CHAIR WITH TURNED LEG

STRETCHER DETAIL OTTOMAN

GUSTAUVIAN BENCH WITH FLUTED LEG DETAILS

BENCH WITH RIBBED LEG DETAILS