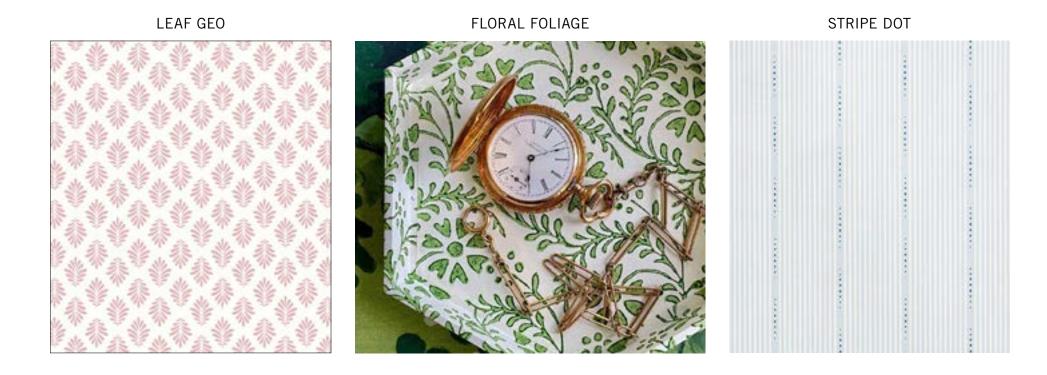

**JLA 2023 STYLE GUIDE** 



# BEDFORD

 $Country\ farmhouse$ 













IMAGES FOR INSPIRATION ONLY PROPRIETARY AND CONFIDENTIAL © Marquee Brands 2021 - All rights reserved



# **MATERIAL AND FINISHES**

#### MILK PANT PALETTE

# 3C

UPHOLSTERY PALETTE FOR PATTERN ACCENT 11-0701 TCX 15-3920 TCX 14-4501 TCX 16-0439 TCX 12-0736 TCX 18-0330 TCX 9226 C 2121 C Warm Gray 7495 C 1215 C 4217 C 3C

#### METAL FINISHES







ANTIQUED BRASS



OIL RUBBED BRONZE



PEWTER



SILVER

#### WOOD FINISHES



WHITE



WHITE WASHED WOOD



GREY



# PATTERN & TECHNIQUE

#### \*NOT FOR COLOR\*







SPRAWLING FLORAL



# **SEATING**

CURVED BACK WITH CANING AND TURN DETAILS



BARREL BACK WITH CANING



DETAILED CUT OUTS AND PATTERN SEAT



DETAILED CUT OUTS WITH MILK PAINT



LADDERBACK WITH WOVEN SEAT AND TURN DETAILS



CLEAN PROFILE WITH SMALL TURN DETAILS



CHESTERFIELD CHAIR WITH TURNED LEG



STRETCHER DETAIL OTTOMAN



GUSTAUVIAN BENCH WITH FLUTED LEG DETAILS



BENCH WITH RIBBED LEG DETAILS





# CABINETS, CONSOLES, AND TABLES

DEMI LUNA WITH WAVY APRON AND FLUTED LEG DETAILS



SIDE TABLE WITH TURN DETAILING (WITHOUT GALLERY)



CONSOLE WITH DAINTY LEGS



POLYGON TABLE



TABLE WITH LEG CARVING DETAIL



TABLE WITH ROUND LEG DETAIL



METAL FRAME WITH DETAILED LEGS



TABLE WITH THICKER LEGS AND TURNED DETAILS





# LIGHTING

LAMP WITH SQUARE POST



LAMP WITH DAIN