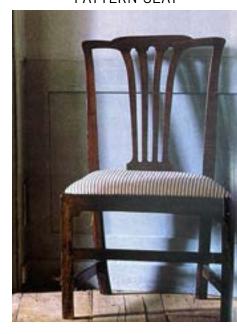

# **SEATING**

CURVED BACK WITH CANING AND TURN DETAILS

BARREL BACK WITH CANING

DETAILED CUT OUTS AND PATTERN SEAT

DETAILED CUT OUTS WITH MILK PAINT

LADDERBACK WITH WOVEN SEAT AND TURN DETAILS

CLEAN PROFILE WITH SMALL TURN DETAILS