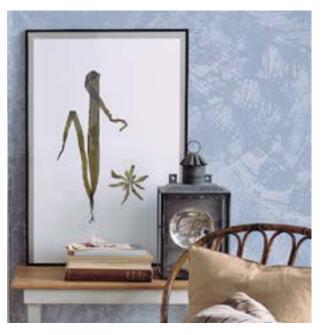

# WALL DECOR

CORAL DECOR AND BIRD PAINTING

PRESSED SEAWEED

BLACK FRAME WITH GOLD ACCENT

SEASHELL/CORAL DRAWINGS

SEASHELL/CORAL SCIENTIFIC DRAWINGS