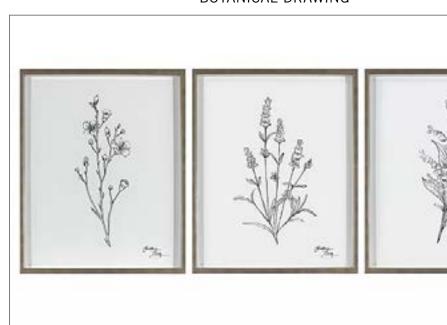

RIBBED LEG DETAILS





# CABINETS, CONSOLES, AND TABLES

DEMI LUNA WITH WAVY APRON AND FLUTED LEG DETAILS



SIDE TABLE WITH TURN DETAILING (WITHOUT GALLERY)



CONSOLE WITH DAINTY LEGS



POLYGON TABLE



TABLE WITH LEG CARVING DETAIL



TABLE WITH ROUND LEG DETAIL



METAL FRAME WITH DETAILED LEGS



TABLE WITH THICKER LEGS AND TURNED DETAILS





# LIGHTING

LAMP WITH SQUARE POST



LAMP WITH DAINTY METAL BODY



CANDLESTICK LAMP



FLOOR LAMP WITH SMALL DETAILS



METAL FLOOR LAMP WITH TURN DETAILS



METAL FLOOR LAMP WITH TURN DETAILS





# **WALL DECOR**

FRAME WITH CONTRAST SHAPE







BAROQUE TRIPTYCH MIRROR WITH COLORED BAROQUE TRIPTYCH MIRROR FRAME



NATURE INSPIRATION FOR PHOTOGRAPHS/PAINTINGS



NATURE INSPIRATION FOR PHOTOGRAPHS/PAINTINGS



FRAMES WITH COLORED MATTING





BOTANICAL DRAWING



WATERCOLOR FERN



# PERRY ST.

Urban living















IMAGES FOR INSPIRATION ONLY
PROPRIETARY AND CONFIDENTIAL © Marquee Brands 2021 - All rights reserved



# **MATERIAL AND FINISHES**

#### UPHOLSTERY PALETTE FOR PATTERN



#### METAL FINISHES













OIL RUBBED BRONZE

POLISHED NICKEL

POLISHED BRASS

WOOD FINISHES







STONE FINISHES





WHITE MARBLE

BLACK MARBLE



# PATTERN & TECHNIQUE

\*NOT FOR COLOR\*





# **SEATING**

PLYWOOD CHAIR WITH MATCHING LEG COLOR



MINIMAL METAL AND WOOD SEATING



SEAT WITH BLACK FRAME WITH CONTRAST COLOR



SIMPLE SILHOUETTE WITH LEATHER SEAT



SEAT WITH TAPERED LEGS AND CURVED ARMS



MONOTONE LEATHER SEATS WITH GOLD FEET



ACCENT CHAIR WITH DARK FEET (DO NOT REFERENCE DISKS AS FEET)



SLIPPER CHAIR WITH WOO