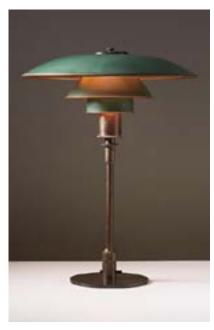

# LIGHTING

LAMP WITH SQUARE POST

LAMP WITH DAINTY METAL BODY

CANDLESTICK LAMP

FLOOR LAMP WITH SMALL DETAILS

METAL FLOOR LAMP WITH TURN DETAILS

METAL FLOOR LAMP WITH TURN DETAILS