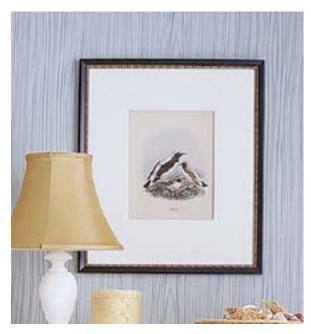

# WALL DECOR

CORAL DECOR AND BIRD PAINTING

PRESSED SEAWEED

BLACK FRAME WITH GOLD ACCENT

SEASHELL/CORAL DRAWINGS

SEASHELL/CORAL SCIENTIFIC DRAWINGS