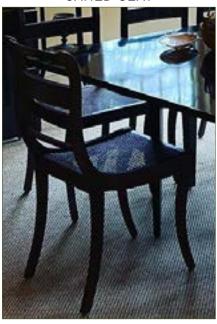

# **SEATING**

CURVED BACK WITH CANING AND TURN DETAILS

BARREL BACK WITH CANING

DETAILED CUT OUTS AND PATTERN SEAT

DETAILED CUT OUTS WITH MILK PAINT

LADDERBACK WITH WOVEN SEAT AND TURN DETAILS

CLEAN PROFILE WITH SMALL TURN DETAILS