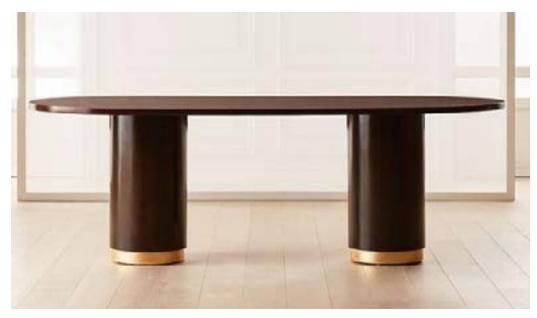

TABLE WITH BURLWOOD, MARBLE TOP, AND METAL FRAME

DARK TABLE WITH GOLD ACCENTS AND TAPERED LEGS