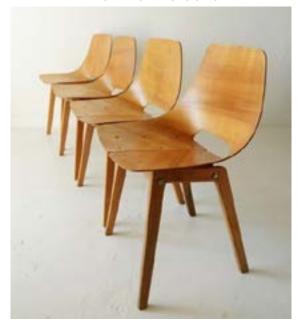

# **SEATING**

PLYWOOD CHAIR WITH MATCHING LEG COLOR

MINIMAL METAL AND WOOD SEATING

SEAT WITH BLACK FRAME WITH CONTRAST COLOR

SIMPLE SILHOUETTE WITH LEATHER SEAT

SEAT WITH TAPERED LEGS AND CURVED ARMS

MONOTONE LEATHER SEATS WITH GOLD FEET