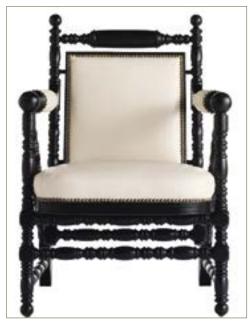

# **SEATING**

CURVED BACK WITH CANING AND TURN DETAILS

BARREL BACK WITH CANING

DETAILED CUT OUTS AND PATTERN SEAT

DETAILED CUT OUTS WITH MILK PAINT

LADDERBACK WITH WOVEN SEAT AND TURN DETAILS

CLEAN PROFILE WITH SMALL TURN DETAILS