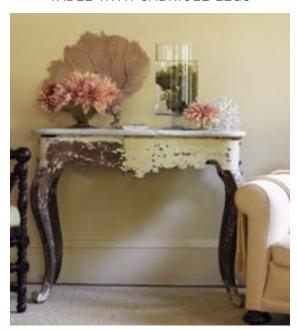

# CABINETS, CONSOLES, AND TABLES

DEMI LUNA WITH WAVY APRON AND FLUTED LEG DETAILS

SIDE TABLE WITH TURN DETAILING (WITHOUT GALLERY)

CONSOLE WITH DAINTY LEGS

POLYGON TABLE

TABLE WITH LEG CARVING DETAIL

TABLE WITH ROUND LEG DETAIL