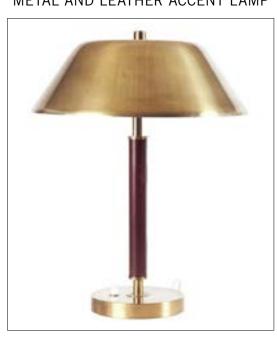

# LIGHTING

LAMP WITH SIMPLE SILHOUETTE AND SHADE WITH RIDGES

MIDCENTURY LIGHTING

LAMP WITH SLOPED FEET AND ROUND SHADE

METAL AND LEATHER ACCENT LAMP

WOODEN FLOOR LAMP WITH FEET DETAILS (MAKE SMALLER)

MIDCENTURY FLOOR LAMP