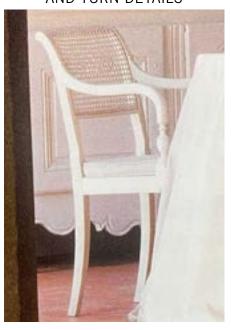

# **SEATING**

CURVED BACK WITH CANING AND TURN DETAILS

BARREL BACK WITH CANING

DETAILED CUT OUTS AND PATTERN SEAT

DETAILED CUT OUTS WITH MILK PAINT

LADDERBACK WITH WOVEN SEAT AND TURN DETAILS

CLEAN PROFILE WITH SMALL TURN DETAILS