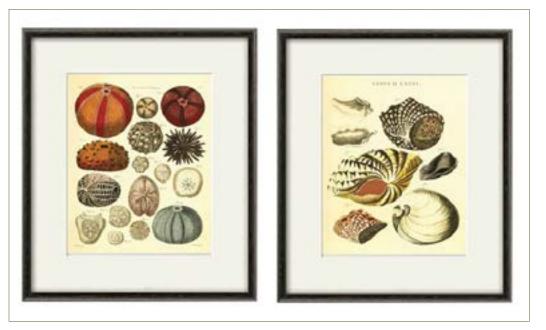

# WALL DECOR

CORAL DECOR AND BIRD PAINTING

PRESSED SEAWEED

BLACK FRAME WITH GOLD ACCENT

SEASHELL/CORAL DRAWINGS

SEASHELL/CORAL SCIENTIFIC DRAWINGS