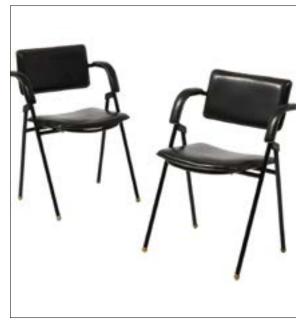

# **SEATING**

PLYWOOD CHAIR WITH MATCHING LEG COLOR

MINIMAL METAL AND WOOD SEATING

SEAT WITH BLACK FRAME WITH CONTRAST COLOR

SIMPLE SILHOUETTE WITH LEATHER SEAT

SEAT WITH TAPERED LEGS AND CURVED ARMS

MONOTONE LEATHER SEATS WITH GOLD FEET