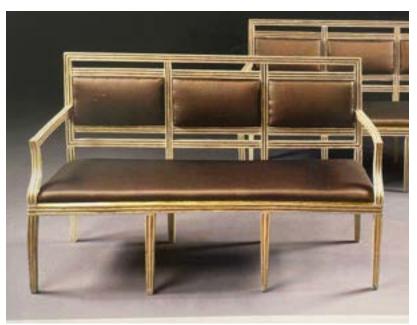

# **SEATING**

TUFTED ACCENT CHAIR WITH MATCHING OTTOMAN

ACCENT CHAIR WITH METAL BASE

WHITE LEATHER ACCENT CHAIR WITH CHANNELING AND METAL FRAME

SEAT WITH SIMPLE SILHOUETTE AND CONTRAST FRAME

BENCH WITH SLATS