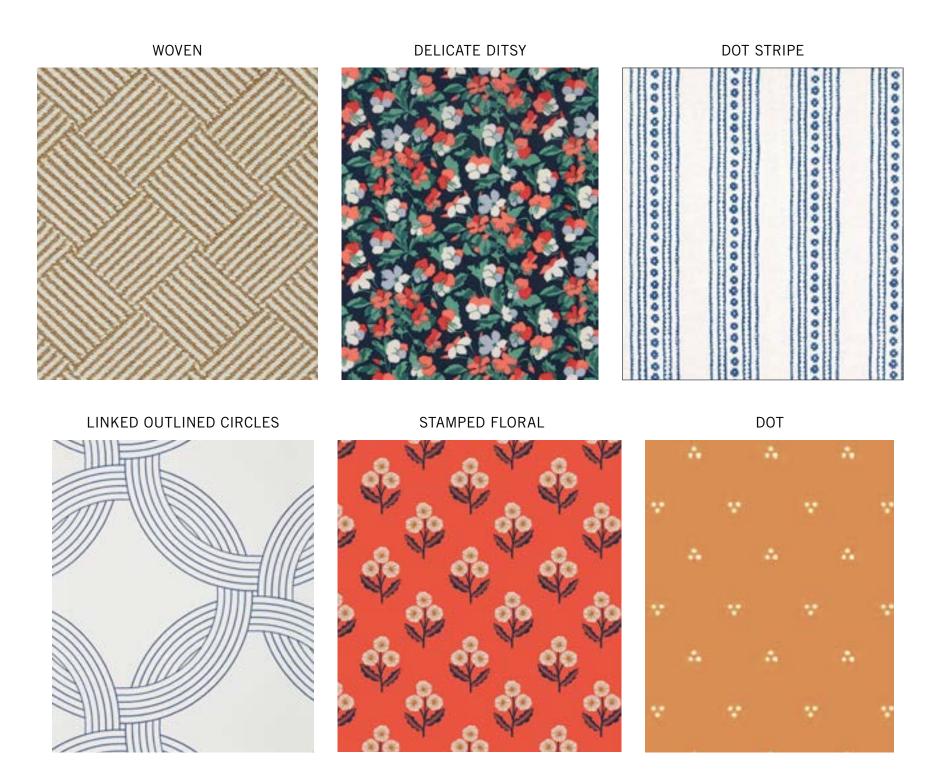

#### UPHOLSTERY PALETTE FOR PATTERN

#### METAL FINISHES

POLISHED NICKEL

WOOD FINISHES

OTHER FINISHES

MERCURY GLASS

PATTERN \*NOT FOR COLOR\*