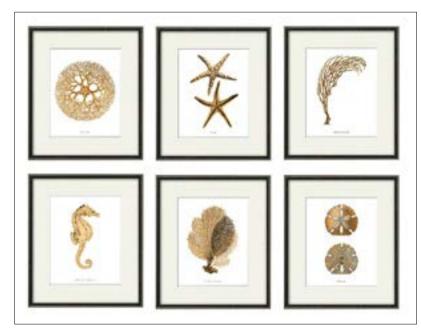

# WALL DECOR

CORAL DECOR AND BIRD PAINTING

PRESSED SEAWEED

BLACK FRAME WITH GOLD ACCENT

SEASHELL/CORAL DRAWINGS

SEASHELL/CORAL SCIENTIFIC DRAWINGS