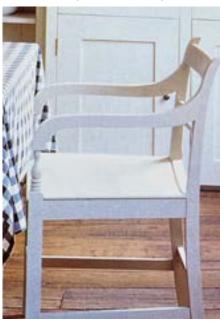

# **SEATING**

CURVED BACK WITH CANING AND TURN DETAILS

BARREL BACK WITH CANING

DETAILED CUT OUTS AND PATTERN SEAT

DETAILED CUT OUTS WITH MILK PAINT

LADDERBACK WITH WOVEN SEAT AND TURN DETAILS

CLEAN PROFILE WITH SMALL TURN DETAILS