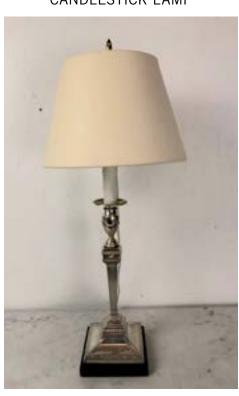

# LIGHTING

LAMP WITH SQUARE POST

LAMP WITH DAINTY METAL BODY

CANDLESTICK LAMP

FLOOR LAMP WITH SMALL DETAILS

METAL FLOOR LAMP WITH TURN DETAILS

METAL FLOOR LAMP WITH TURN DETAILS