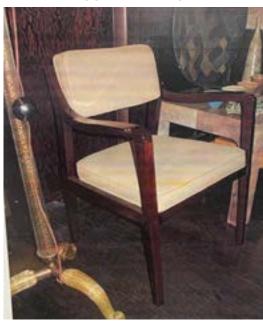

# **SEATING**

PLYWOOD CHAIR WITH MATCHING LEG COLOR

MINIMAL METAL AND WOOD SEATING

SEAT WITH BLACK FRAME WITH CONTRAST COLOR

SIMPLE SILHOUETTE WITH LEATHER SEAT

SEAT WITH TAPERED LEGS AND CURVED ARMS

MONOTONE LEATHER SEATS WITH GOLD FEET