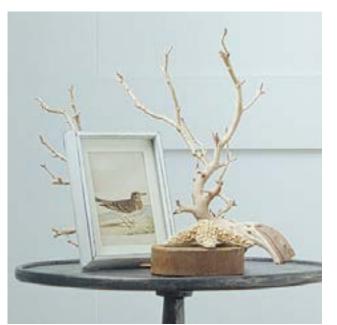

# WALL DECOR

CORAL DECOR AND BIRD PAINTING

PRESSED SEAWEED

BLACK FRAME WITH GOLD ACCENT

SEASHELL/CORAL DRAWINGS

SEASHELL/CORAL SCIENTIFIC DRAWINGS