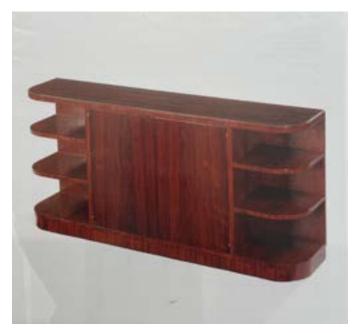

# CABINETS, CONSOLES, AND TABLES

CONSOLE WITH CURVED EDGES

CONSOLE/DESK WITH SLATS OR ALTERNATING WOOD COLORS

CONSOLE WITH SLATTED DOORS

CONSOLE/DESK WITH LACQUERED WOOD AND GOLD ACCENT

TABLE WITH DETAILED FRAME