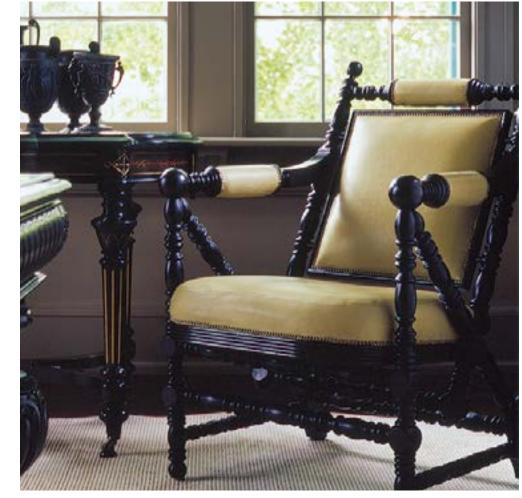

# **SEATING**

LADDERBACK CHAIR WITH CANED SEAT

BAMBOO ACCENT CHAIR

ACCENT CHAIR WITH SPINDLE AND NAILHEAD DETAILS

CHAIR WITH CANING AND TURN DETAILS

CHAIR WITH CANING AND TURN DETAILS

RATTAN ARMCHAIR

ARMCHAIR WITH CURVED LEGS