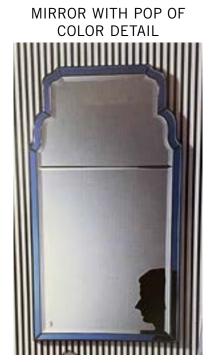

# **WALL DECOR**

TEXTURED WALL ART WITH POP OF COLORS

ARTWORK WITH RELIEF

ROTHKO ARTWORK

WOVEN ARTWORK

DECORATIVE MIRROR

MIRROR WITH MIRROR MINIMAL

BLACK AND GOLD MIRROR WITH THICK BORDER