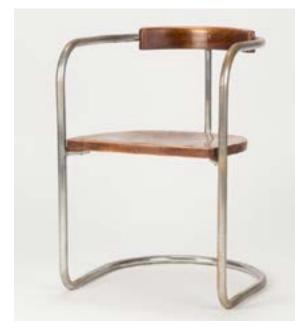

#### METAL FINISHES

OIL RUBBED BRONZE

POLISHED NICKEL

POLISHED BRASS

WOOD FINISHES

STONE FINISHES

WHITE MARBLE

BLACK MARBLE