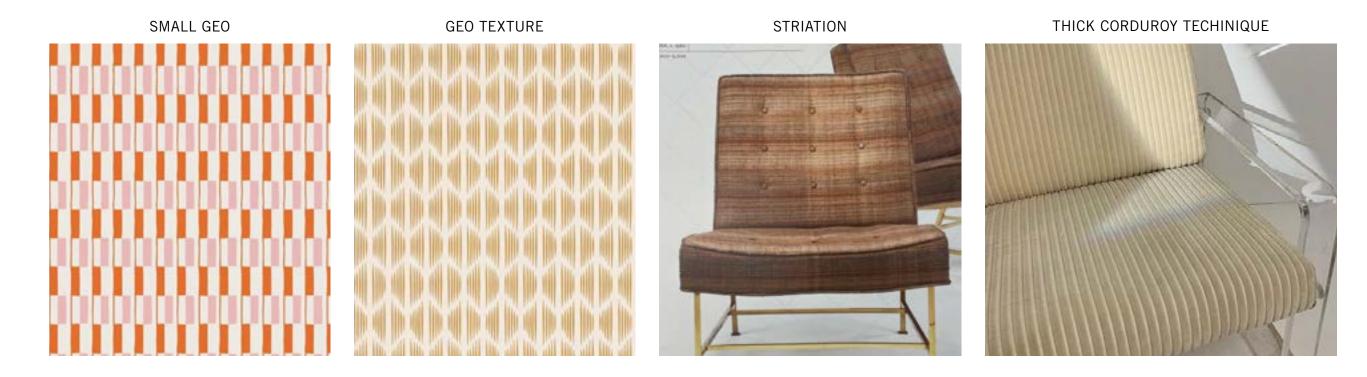

ITH SMALL DETAILS



METAL FLOOR LAMP WITH TURN DETAILS



METAL FLOOR LAMP WITH TURN DETAILS





# **WALL DECOR**

FRAME WITH CONTRAST SHAPE







BAROQUE TRIPTYCH MIRROR WITH COLORED BAROQUE TRIPTYCH MIRROR FRAME



NATURE INSPIRATION FOR PHOTOGRAPHS/PAINTINGS



NATURE INSPIRATION FOR PHOTOGRAPHS/PAINTINGS



FRAMES WITH COLORED MATTING





BOTANICAL DRAWING



WATERCOLOR FERN



# PERRY ST.

Urban living















IMAGES FOR INSPIRATION ONLY
PROPRIETARY AND CONFIDENTIAL © Marquee Brands 2021 - All rights reserved



# **MATERIAL AND FINISHES**

#### UPHOLSTERY PALETTE FOR PATTERN



#### METAL FINISHES













OIL RUBBED BRONZE

POLISHED NICKEL

POLISHED BRASS

WOOD FINISHES







STONE FINISHES





WHITE MARBLE

BLACK MARBLE



# PATTERN & TECHNIQUE

\*NOT FOR COLOR\*





# **SEATING**

PLYWOOD CHAIR WITH MATCHING LEG COLOR



MINIMAL METAL AND WOOD SEATING



SEAT WITH BLACK FRAME WITH CONTRAST COLOR



SIMPLE SILHOUETTE WITH LEATHER SEAT



SEAT WITH TAPERED LEGS AND CURVED ARMS



MONOTONE LEATHER SEATS WITH GOLD FEET



ACCENT CHAIR WITH DARK FEET (DO NOT REFERENCE DISKS AS FEET)



SLIPPER CHAIR WITH WOODEN BASE



ACCENT CHAIR WITH DETAILED METAL FRAME





# **SEATING**

TUFTED ACCENT CHAIR WITH MATCHING OTTOMAN



ACCENT CHAIR WITH METAL BASE



WHITE LEATHER ACCENT CHAIR WITH CHANNELING AND METAL FRAME



SEAT WITH SIMPLE SILHOUETTE AND CONTRAST FRAME



BENCH WITH SLATS



SEATING WITH CLEAN AND BOLD SILHOUETTE



MIDCENTURY SOFA





# CABINETS, CONSOLES, AND TABLES

METAL TABLE WITH CLEAR TOP



TABLE WITH TRIFOLD LEGS



TABLE WITH RAISED E