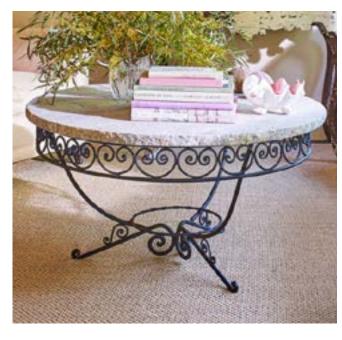

# CABINETS, CONSOLES, AND TABLES

DEMI LUNA WITH WAVY APRON AND FLUTED LEG DETAILS

SIDE TABLE WITH TURN DETAILING (WITHOUT GALLERY)

CONSOLE WITH DAINTY LEGS

POLYGON TABLE

TABLE WITH LEG CARVING DETAIL

TABLE WITH ROUND LEG DETAIL