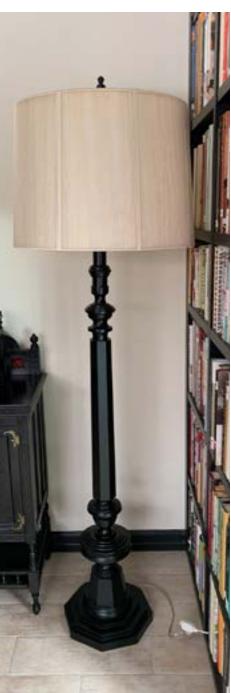

# LIGHTING

LAMP WITH SQUARE POST

LAMP WITH DAINTY METAL BODY

CANDLESTICK LAMP

FLOOR LAMP WITH SMALL DETAILS

METAL FLOOR LAMP WITH TURN DETAILS

METAL FLOOR LAMP WITH TURN DETAILS