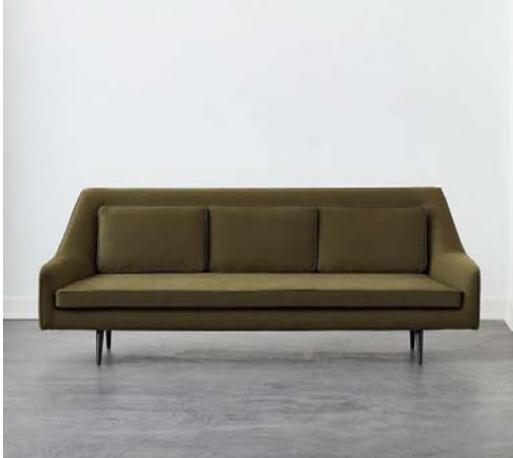

VY APRON AND FLUTED LEG DETAILS



SIDE TABLE WITH TURN DETAILING (WITHOUT GALLERY)



CONSOLE WITH DAINTY LEGS



POLYGON TABLE



TABLE WITH LEG CARVING DETAIL



TABLE WITH ROUND LEG DETAIL



METAL FRAME WITH DETAILED LEGS



TABLE WITH THICKER LEGS AND TURNED DETAILS





# LIGHTING

LAMP WITH SQUARE POST



LAMP WITH DAINTY METAL BODY



CANDLESTICK LAMP



FLOOR LAMP WITH SMALL DETAILS



METAL FLOOR LAMP WITH TURN DETAILS



METAL FLOOR LAMP WITH TURN DETAILS





# **WALL DECOR**

FRAME WITH CONTRAST SHAPE







BAROQUE TRIPTYCH MIRROR WITH COLORED BAROQUE TRIPTYCH MIRROR FRAME



NATURE INSPIRATION FOR PHOTOGRAPHS/PAINTINGS



NATURE INSPIRATION FOR PHOTOGRAPHS/PAINTINGS



FRAMES WITH COLORED MATTING





BOTANICAL DRAWING



WATERCOLOR FERN



# PERRY ST.

Urban living















IMAGES FOR INSPIRATION ONLY
PROPRIETARY AND CONFIDENTIAL © Marquee Brands 2021 - All rights reserved



# **MATERIAL AND FINISHES**

#### UPHOLSTERY PALETTE FOR PATTERN



#### METAL FINISHES













OIL RUBBED BRONZE

POLISHED NICKEL

POLISHED BRASS

WOOD FINISHES







STONE FINISHES





WHITE MARBLE

BLACK MARBLE



# PATTERN & TECHNIQUE

\*NOT FOR COLOR\*





# **SEATING**

PLYWOOD CHAIR WITH MATCHING LEG COLOR



MINIMAL METAL AND WOOD SEATING



SEAT WITH BLACK FRAME WITH CONTRAST COLOR



SIMPLE SILHOUETTE WITH LEATHER SEAT



SEAT WITH TAPERED LEGS AND CURVED ARMS



MONOTONE LEATHER SEATS WITH GOLD FEET



ACCENT CHAIR WITH DARK FEET (DO NOT REFERENCE DISKS AS FEET)



SLIPPER CHAIR WITH WOODEN BASE



ACCENT CHAIR WITH DETAILED METAL FRAME





# **SEATING**

TUFT