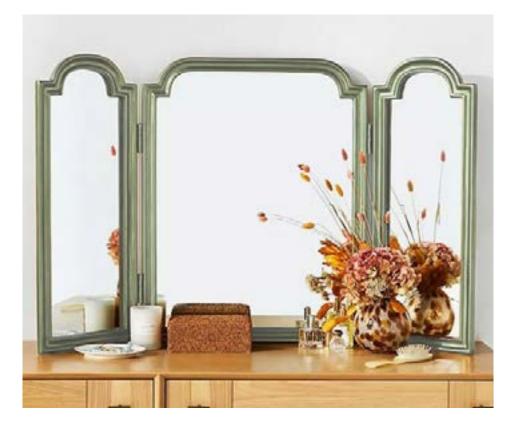

# **WALL DECOR**

FRAME WITH CONTRAST SHAPE

BAROQUE TRIPTYCH MIRROR WITH COLORED BAROQUE TRIPTYCH MIRROR FRAME

NATURE INSPIRATION FOR PHOTOGRAPHS/PAINTINGS

NATURE INSPIRATION FOR PHOTOGRAPHS/PAINTINGS

FRAMES WITH COLORED MATTING