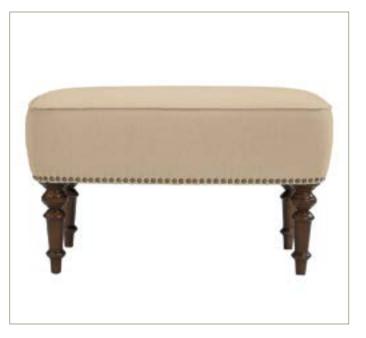

CHESTERFIELD CHAIR WITH TURNED LEG

STRETCHER DETAIL OTTOMAN

GUSTAUVIAN BENCH WITH FLUTED LEG DETAILS

BENCH WITH RIBBED LEG DETAILS