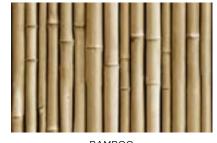

# **SEATING**

LADDERBACK CHAIR WITH CANED SEAT

BAMBOO ACCENT CHAIR

ACCENT CHAIR WITH SPINDLE AND NAILHEAD DETAILS

CHAIR WITH CANING AND TURN DETAILS

CHAIR WITH CANING AND TURN DETAILS

RATTAN ARMCHAIR

ARMCHAIR WITH CURVED LEGS