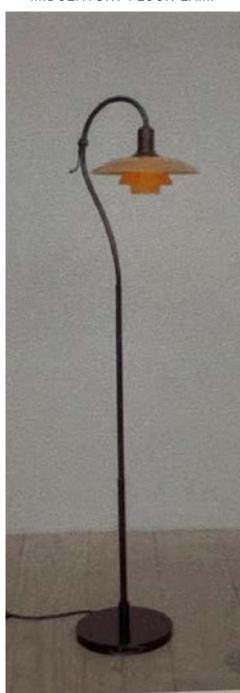

# LIGHTING

LAMP WITH SQUARE POST

LAMP WITH DAINTY METAL BODY

CANDLESTICK LAMP

FLOOR LAMP WITH SMALL DETAILS

METAL FLOOR LAMP WITH TURN DETAILS

METAL FLOOR LAMP WITH TURN DETAILS