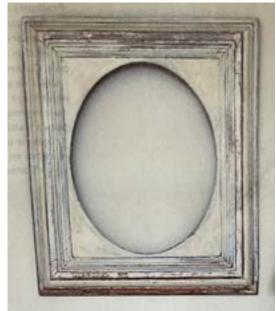

# **WALL DECOR**

FRAME WITH CONTRAST SHAPE

BAROQUE TRIPTYCH MIRROR WITH COLORED BAROQUE TRIPTYCH MIRROR FRAME

NATURE INSPIRATION FOR PHOTOGRAPHS/PAINTINGS

NATURE INSPIRATION FOR PHOTOGRAPHS/PAINTINGS

FRAMES WITH COLORED MATTING