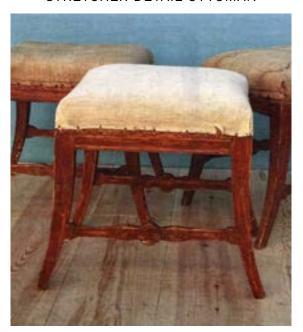

CHESTERFIELD CHAIR WITH TURNED LEG

STRETCHER DETAIL OTTOMAN

GUSTAUVIAN BENCH WITH FLUTED LEG DETAILS

BENCH WITH RIBBED LEG DETAILS