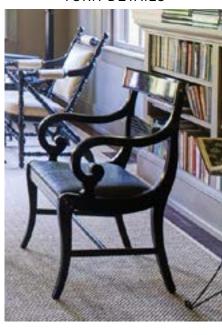

# **SEATING**

CURVED BACK WITH CANING AND TURN DETAILS

BARREL BACK WITH CANING

DETAILED CUT OUTS AND PATTERN SEAT

DETAILED CUT OUTS WITH MILK PAINT

LADDERBACK WITH WOVEN SEAT AND TURN DETAILS

CLEAN PROFILE WITH SMALL TURN DETAILS