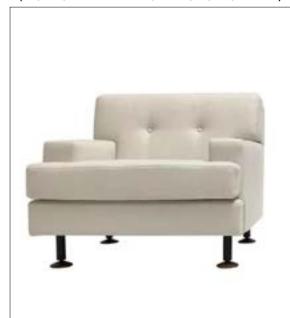

# **SEATING**

TUFTED ACCENT CHAIR WITH MATCHING OTTOMAN

ACCENT CHAIR WITH METAL BASE

WHITE LEATHER ACCENT CHAIR WITH CHANNELING AND METAL FRAME

SEAT WITH SIMPLE SILHOUETTE AND CONTRAST FRAME

BENCH WITH SLATS