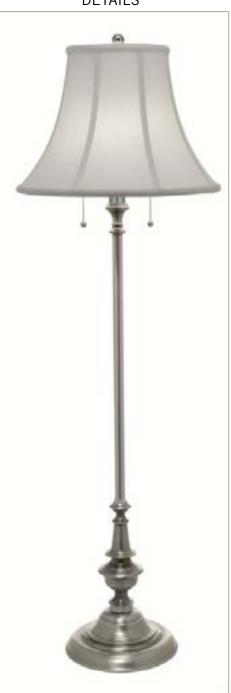

# LIGHTING

LAMP WITH SQUARE POST

LAMP WITH DAINTY METAL BODY

CANDLESTICK LAMP

FLOOR LAMP WITH SMALL DETAILS

METAL FLOOR LAMP WITH TURN DETAILS

METAL FLOOR LAMP WITH TURN DETAILS