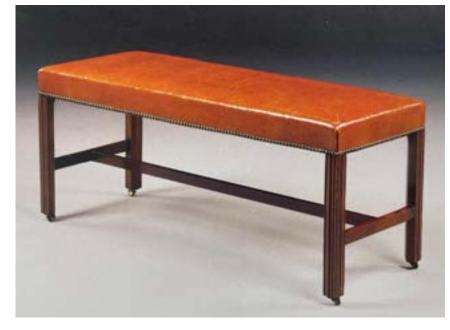

CHESTERFIELD CHAIR WITH TURNED LEG

STRETCHER DETAIL OTTOMAN

GUSTAUVIAN BENCH WITH FLUTED LEG DETAILS

BENCH WITH RIBBED LEG DETAILS