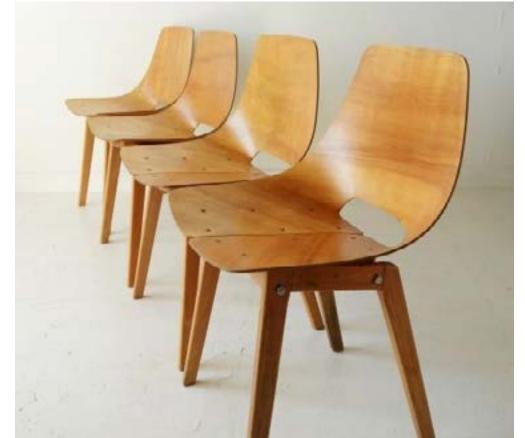

# **SEATING**

PLYWOOD CHAIR WITH MATCHING LEG COLOR

MINIMAL METAL AND WOOD SEATING

SEAT WITH BLACK FRAME WITH CONTRAST COLOR

SIMPLE SILHOUETTE WITH LEATHER SEAT

SEAT WITH TAPERED LEGS AND CURVED ARMS

MONOTONE LEATHER SEATS WITH GOLD FEET