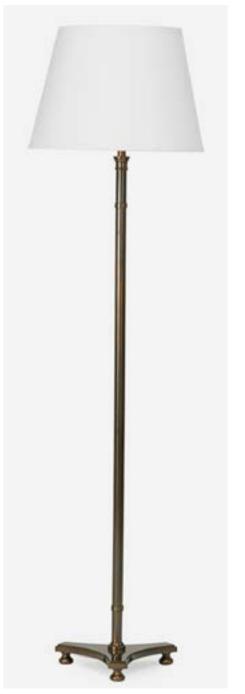

# LIGHTING

LAMP WITH SQUARE POST

LAMP WITH DAINTY METAL BODY

CANDLESTICK LAMP

FLOOR LAMP WITH SMALL DETAILS

METAL FLOOR LAMP WITH TURN DETAILS

METAL FLOOR LAMP WITH TURN DETAILS