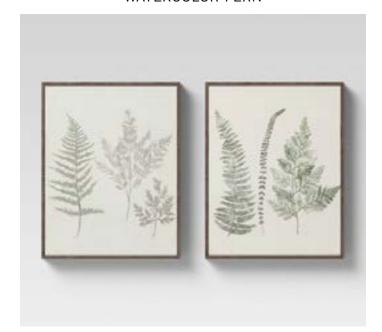

# CABINETS, CONSOLES, AND TABLES

DEMI LUNA WITH WAVY APRON AND FLUTED LEG DETAILS



SIDE TABLE WITH TURN DETAILING (WITHOUT GALLERY)



CONSOLE WITH DAINTY LEGS



POLYGON TABLE



TABLE WITH LEG CARVING DETAIL



TABLE WITH ROUND LEG DETAIL



METAL FRAME WITH DETAILED LEGS



TABLE WITH THICKER LEGS AND TURNED DETAILS





# LIGHTING

LAMP WITH SQUARE POST



LAMP WITH DAINTY METAL BODY



CANDLESTICK LAMP



FLOOR LAMP WITH SMALL DETAILS



METAL FLOOR LAMP WITH TURN DETAILS



METAL FLOOR LAMP WITH TURN DETAILS





# **WALL DECOR**

FRAME WITH CONTRAST SHAPE







BAROQUE TRIPTYCH MIRROR WITH COLORED BAROQUE TRIPTYCH MIRROR FRAME



NATURE INSPIRATION FOR PHOTOGRAPHS/PAINTINGS



NATURE INSPIRATION FOR PHOTOGRAPHS/PAINTINGS



FRAMES WITH COLORED MATTING





BOTANICAL DRAWING



WATERCOLOR FERN



# PERRY ST.

Urban living















IMAGES FOR INSPIRATION ONLY
PROPRIETARY AND CONFIDENTIAL © Marquee Brands 2021 - All rights reserved



# **MATERIAL AND FINISHES**

#### UPHOLSTERY PALETTE FOR PATTERN



#### METAL FINISHES













OIL RUBBED BRONZE

POLISHED NICKEL

POLISHED BRASS

WOOD FINISHES







STONE FINISHES





WHITE MARBLE

BLACK MARBLE



# PATTERN & TECHNIQUE

\*NOT FOR COLOR\*





# **SEATING**

PLYWOOD CHAIR WITH MATCHING LEG COLOR



MINIMAL METAL AND WOOD SEATING



SEAT WITH BLACK FRAME WITH CONTRAST COLOR



SIMPLE SILHOUETTE WITH LEATHER SEAT



SEAT WITH TAPERED LEGS AND CURVED ARMS



MONOTONE LEATHER SEATS WITH GOLD FEET



ACCENT CHAIR WITH DARK FEET (DO NOT REFERENCE DISKS AS FEET)



SLIPPER CHAIR WITH WOODEN BASE



ACCENT CH