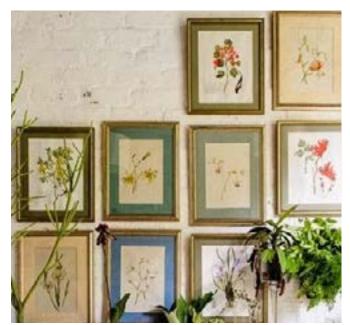

# **WALL DECOR**

FRAME WITH CONTRAST SHAPE

BAROQUE TRIPTYCH MIRROR WITH COLORED BAROQUE TRIPTYCH MIRROR FRAME

NATURE INSPIRATION FOR PHOTOGRAPHS/PAINTINGS

NATURE INSPIRATION FOR PHOTOGRAPHS/PAINTINGS

FRAMES WITH COLORED MATTING

BOTANICAL DRAWING

WATERCOLOR FERN