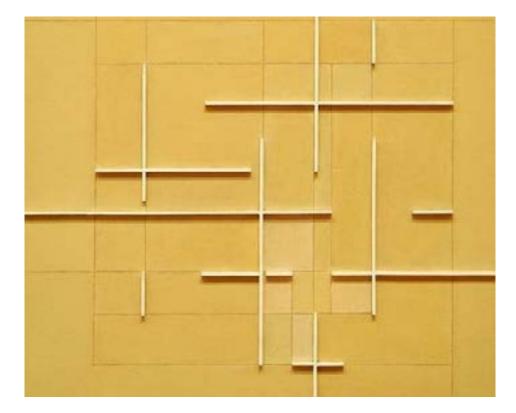

# **WALL DECOR**

TEXTURED WALL ART WITH POP OF COLORS

ARTWORK WITH RELIEF

ROTHKO ARTWORK

WOVEN ARTWORK

DECORATIVE MIRROR

MIRROR WITH MIRROR MINIMAL

BLACK AND GOLD MIRROR WITH THICK BORDER