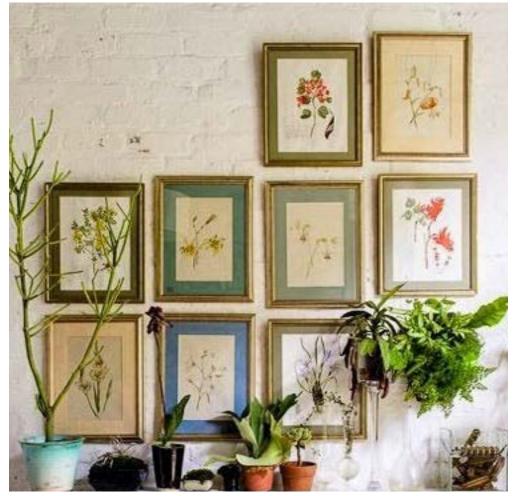

# **WALL DECOR**

FRAME WITH CONTRAST SHAPE

BAROQUE TRIPTYCH MIRROR WITH COLORED BAROQUE TRIPTYCH MIRROR FRAME

NATURE INSPIRATION FOR PHOTOGRAPHS/PAINTINGS

NATURE INSPIRATION FOR PHOTOGRAPHS/PAINTINGS

FRAMES WITH COLORED MATTING

BOTANICAL DRAWING

WATERCOLOR FERN