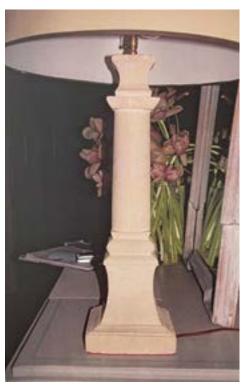

# LIGHTING

LAMP WITH SQUARE POST

LAMP WITH DAINTY METAL BODY

CANDLESTICK LAMP

FLOOR LAMP WITH SMALL DETAILS

METAL FLOOR LAMP WITH TURN DETAILS

METAL FLOOR LAMP WITH TURN DETAILS