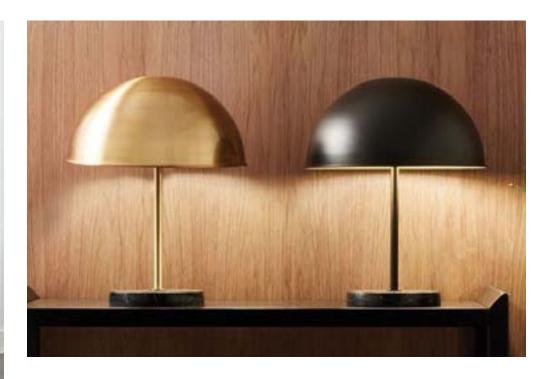

# LIGHTING

LAMP WITH SQUARE POST

LAMP WITH DAINTY METAL BODY

CANDLESTICK LAMP

FLOOR LAMP WITH SMALL DETAILS

METAL FLOOR LAMP WITH TURN DETAILS

METAL FLOOR LAMP WITH TURN DETAILS