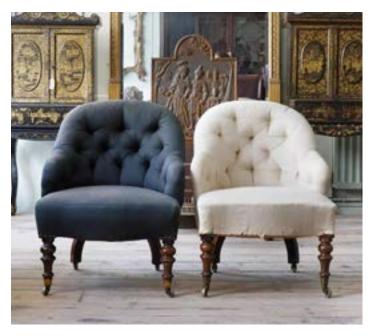

CHESTERFIELD CHAIR WITH TURNED LEG

STRETCHER DETAIL OTTOMAN

GUSTAUVIAN BENCH WITH FLUTED LEG DETAILS

BENCH WITH RIBBED LEG DETAILS