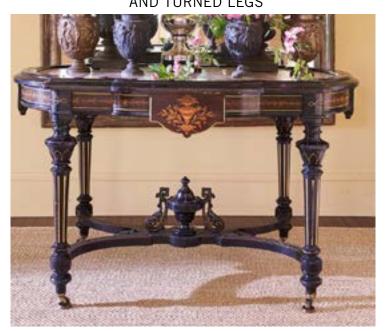

# CABINETS, CONSOLES, AND TABLES

COFFEE TABLE WITH DETAILED APRON

DETAILED METAL COFFEE TABLE

COFFEE TABLE WITH SIMPLE BAROQUE APRON

TABLE WITH CABRIOLE LEGS

STONE TOP TABLE WITH DETAILED APRON AND LEGS

TABLE WITH CABRIOLE LEGS

TABLE WITH BAROQUE TABLE TOP AND TURNED LEGS

CABINET WITH ETCHING