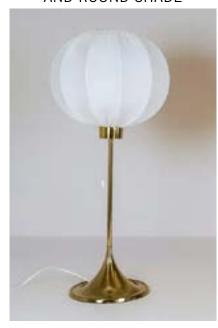

# LIGHTING

LAMP WITH SQUARE POST

LAMP WITH DAINTY METAL BODY

CANDLESTICK LAMP

FLOOR LAMP WITH SMALL DETAILS

METAL FLOOR LAMP WITH TURN DETAILS

METAL FLOOR LAMP WITH TURN DETAILS