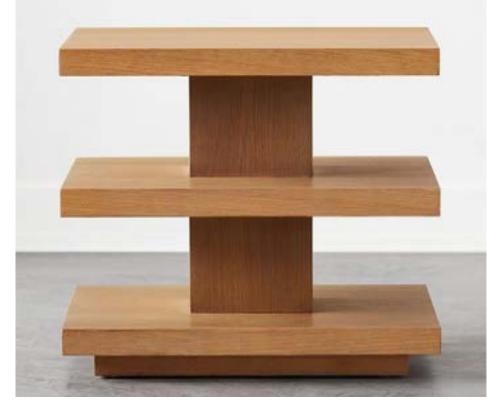

# CABINETS, CONSOLES, AND TABLES

DEMI LUNA WITH WAVY APRON AND FLUTED LEG DETAILS

SIDE TABLE WITH TURN DETAILING (WITHOUT GALLERY)

CONSOLE WITH DAINTY LEGS

POLYGON TABLE

TABLE WITH LEG CARVING DETAIL

TABLE WITH ROUND LEG DETAIL