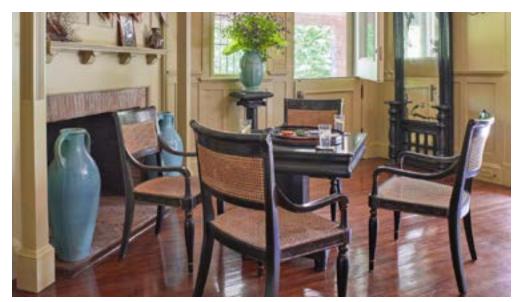

# **SEATING**

LADDERBACK CHAIR WITH CANED SEAT

BAMBOO ACCENT CHAIR

ACCENT CHAIR WITH SPINDLE AND NAILHEAD DETAILS

CHAIR WITH CANING AND TURN DETAILS

CHAIR WITH CANING AND TURN DETAILS

RATTAN ARMCHAIR

ARMCHAIR WITH CURVED LEGS