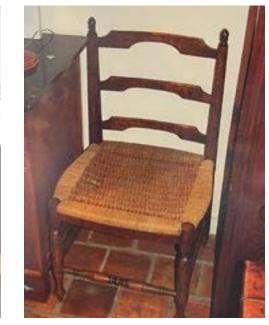

# **SEATING**

CURVED BACK WITH CANING AND TURN DETAILS

BARREL BACK WITH CANING

DETAILED CUT OUTS AND PATTERN SEAT

DETAILED CUT OUTS WITH MILK PAINT

LADDERBACK WITH WOVEN SEAT AND TURN DETAILS

CLEAN PROFILE WITH SMALL TURN DETAILS