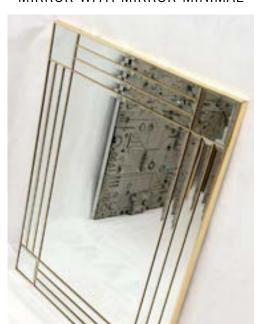

# **WALL DECOR**

TEXTURED WALL ART WITH POP OF COLORS

ARTWORK WITH RELIEF

ROTHKO ARTWORK

WOVEN ARTWORK

DECORATIVE MIRROR

MIRROR WITH MIRROR MINIMAL

BLACK AND GOLD MIRROR WITH THICK BORDER