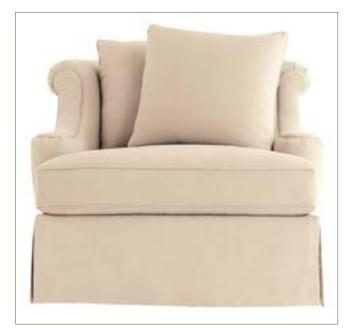

# **SEATING**

CURVED BACK WITH CANING AND TURN DETAILS

BARREL BACK WITH CANING

DETAILED CUT OUTS AND PATTERN SEAT

DETAILED CUT OUTS WITH MILK PAINT

LADDERBACK WITH WOVEN SEAT AND TURN DETAILS

CLEAN PROFILE WITH SMALL TURN DETAILS