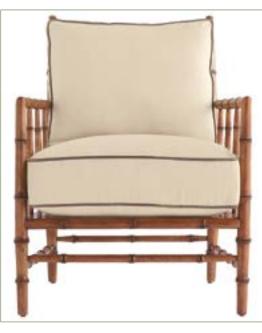

# **SEATING**

LADDERBACK CHAIR WITH CANED SEAT

BAMBOO ACCENT CHAIR

ACCENT CHAIR WITH SPINDLE AND NAILHEAD DETAILS

CHAIR WITH CANING AND TURN DETAILS

CHAIR WITH CANING AND TURN DETAILS

RATTAN ARMCHAIR

ARMCHAIR WITH CURVED LEGS