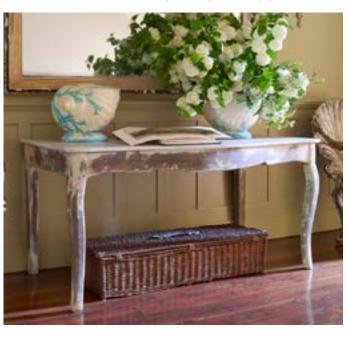

# CABINETS, CONSOLES, AND TABLES

DEMI LUNA WITH WAVY APRON AND FLUTED LEG DETAILS

SIDE TABLE WITH TURN DETAILING (WITHOUT GALLERY)

CONSOLE WITH DAINTY LEGS

POLYGON TABLE

TABLE WITH LEG CARVING DETAIL

TABLE WITH ROUND LEG DETAIL