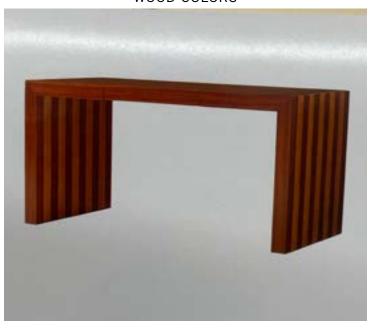

# CABINETS, CONSOLES, AND TABLES

CONSOLE WITH CURVED EDGES

CONSOLE/DESK WITH SLATS OR ALTERNATING WOOD COLORS

CONSOLE WITH SLATTED DOORS

CONSOLE/DESK WITH LACQUERED WOOD AND GOLD ACCENT

TABLE WITH DETAILED FRAME