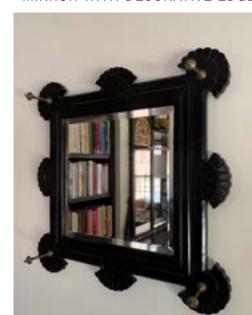

# **WALL DECOR**

ANTIQUE SILVER MIRROR

MIRROR WITH DECORATIVE EDGE

BLACK AND GOLD MIRROR WITH ETCHING AND SIDE PROFILE DETAIL

DECORATIVE GOLD MIRROR

IMAGES FOR INSPIRATION ONLY PROPRIETARY AND CONFIDENTIAL © Marquee Brands 2021 - All rights reserved