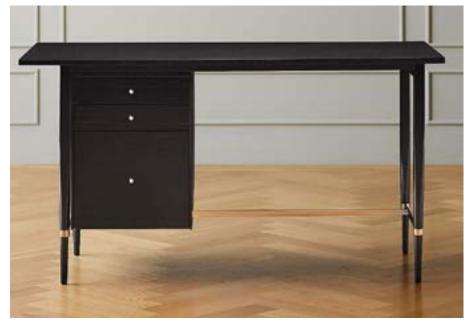

# CABINETS, CONSOLES, AND TABLES

CONSOLE WITH CURVED EDGES

CONSOLE/DESK WITH SLATS OR ALTERNATING WOOD COLORS

CONSOLE WITH SLATTED DOORS

CONSOLE/DESK WITH LACQUERED WOOD AND GOLD ACCENT

TABLE WITH DETAILED FRAME