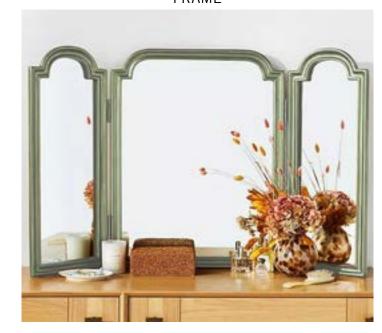

# **WALL DECOR**

FRAME WITH CONTRAST SHAPE

BAROQUE TRIPTYCH MIRROR WITH COLORED BAROQUE TRIPTYCH MIRROR FRAME

NATURE INSPIRATION FOR PHOTOGRAPHS/PAINTINGS

NATURE INSPIRATION FOR PHOTOGRAPHS/PAINTINGS

FRAMES WITH COLORED MATTING