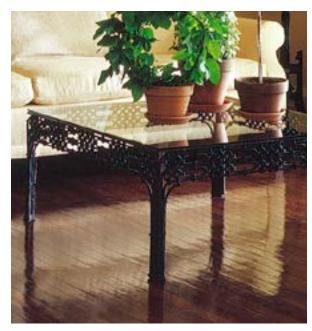

# CABINETS, CONSOLES, AND TABLES

COFFEE TABLE WITH DETAILED APRON

DETAILED METAL COFFEE TABLE

COFFEE TABLE WITH SIMPLE BAROQUE APRON

TABLE WITH CABRIOLE LEGS

STONE TOP TABLE WITH DETAILED APRON AND LEGS

TABLE WITH CABRIOLE LEGS

TABLE WITH BAROQUE TABLE TOP AND TURNED LEGS

CABINET WITH ETCHING