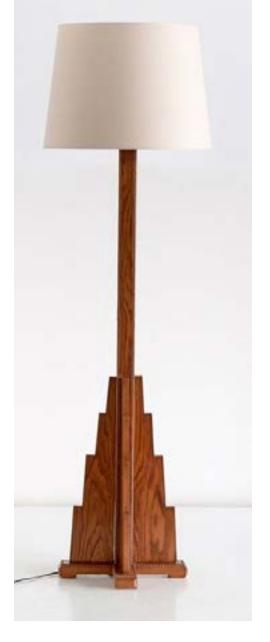

# LIGHTING

LAMP WITH SQUARE POST

LAMP WITH DAINTY METAL BODY

CANDLESTICK LAMP

FLOOR LAMP WITH SMALL DETAILS

METAL FLOOR LAMP WITH TURN DETAILS

METAL FLOOR LAMP WITH TURN DETAILS